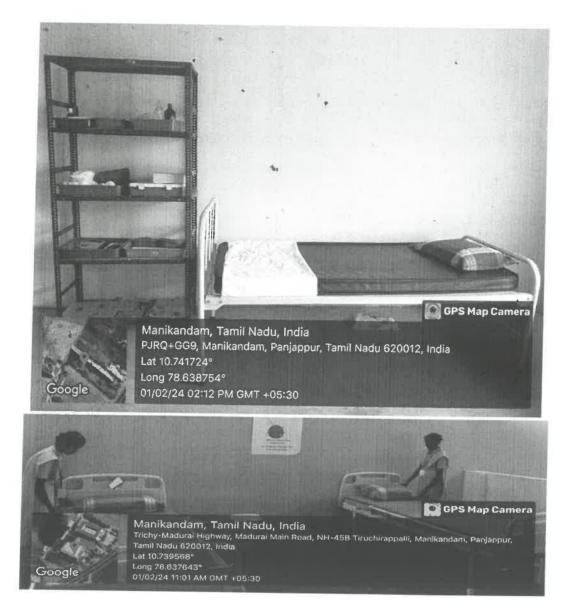

PURIFIER



St. Dr. G. Balakrishnan, M.E., Ph.D., Principal

Indra Ganesan College of Engineering IG Valley, Madurai Main Road Manikandam, Trichy-620 012.

## GENSET FACILITY FOR POER BACK UP



UPS



#### **UNITTERUPTED POWER SUPPLY (20 KVA)**



#### (MAIN BUILDING - COMPUITER LAB.1)

UPS systems provide continuous power backup during outages, ensuring critical operations like classroom technology, research equipment, and systems remain uninterrupted.



## **UNITTERUPTED POWER SUPPLY – 30 KVA**



#### HOSTEL



i de Dr. G. Balakrishnan, M.E., Ph.D.,

Principal Indra Ganesan College of Engineering IG Valley, Madurai Main Road Manikandam, Trichy-620 012.

#### Hostel Room



## Hostel Dinning Hall



#### WHEEL CHAIR



#### **TWO WHEELER PARKING**





#### IN HOUSE NURSHING STATION



D:-

#### AMBULANCE





#### **STATIONARY STORE**



## PHOTOCOPY FACILITY