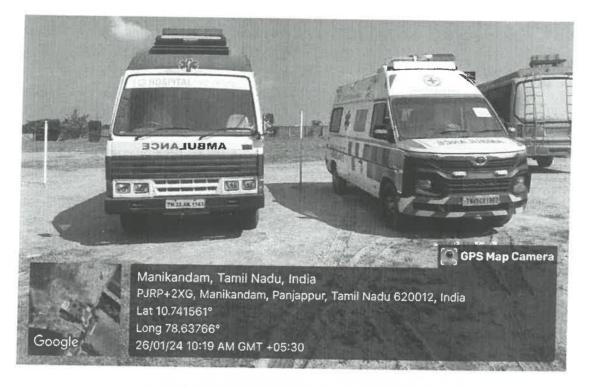

Balakrishnan, M.E., Ph.D., Principal

Indra Ganesan College of Engineering IG Valley, Madurai Main Road Manikandam, Trichy-620 012.

## GENSET FACILITY FOR POER BACK UP



UPS



#### **UNITTERUPTED POWER SUPPLY (20 KVA)**



#### (MAIN BUILDING - COMPUITER LAB.1)

UPS systems provide continuous power backup during outages, ensuring critical operations like classroom technology, research equipment, and systems remain uninterrupted.



## **UNITTERUPTED POWER SUPPLY – 30 KVA**



#### HOSTEL



i de Dr. G. Balakrishnan, M.E., Ph.D.,

Principal Indra Ganesan College of Engineering IG Valley, Madurai Main Road Manikandam, Trichy-620 012.

#### Hostel Room



## Hostel Dinning Hall



#### WHEEL CHAIR



#### **TWO WHEELER PARKING**





#### IN HOUSE NURSHING STATION



D:-

#### AMBULANCE





#### **STATIONARY STORE**



## PHOTOCOPY FACILITY