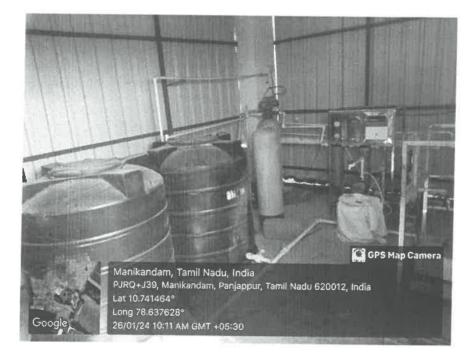

#### WATER PURIFIER

St. Dr. G. Balakrishnan, M.E., Ph.D., Principal

Indra Ganesan College of Engineering IG Valley, Madurai Main Road Manikandam, Trichy-620 012.