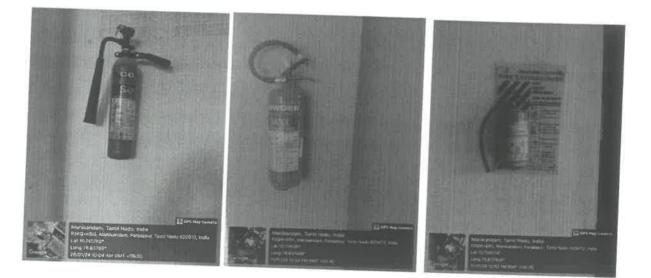

## FIRE EXTINGUISHER

A.

Dr. G. Balakrishnan, M.E., Ph.D., Principal Indra Ganesan College of Engineering IG Valley, Madurai Main Road Manikandam, Trichy-620 012.