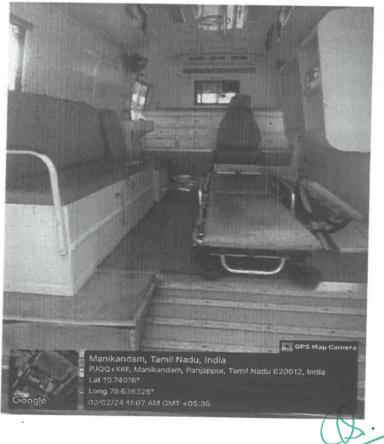

alakrishnan, M.E., Ph.D., Principal

Indra Ganesan College of Engineering IG Valley, Madurai Main Road Manikandam, Trichy-620 012.

## GENSET FACILITY FOR POER BACK UP



UPS



#### **UNITTERUPTED POWER SUPPLY (20 KVA)**



#### (MAIN BUILDING - COMPUITER LAB.1)

UPS systems provide continuous power backup during outages, ensuring critical operations like classroom technology, research equipment, and systems remain uninterrupted.



## **UNITTERUPTED POWER SUPPLY – 30 KVA**



#### HOSTEL



i de Dr. G. Balakrishnan, M.E., Ph.D.,

Principal Indra Ganesan College of Engineering IG Valley, Madurai Main Road Manikandam, Trichy-620 012.

#### Hostel Room



## Hostel Dinning Hall



#### WHEEL CHAIR



#### **TWO WHEELER PARKING**





#### IN HOUSE NURSHING STATION



D:-

#### AMBULANCE





#### **STATIONARY STORE**



## PHOTOCOPY FACILITY