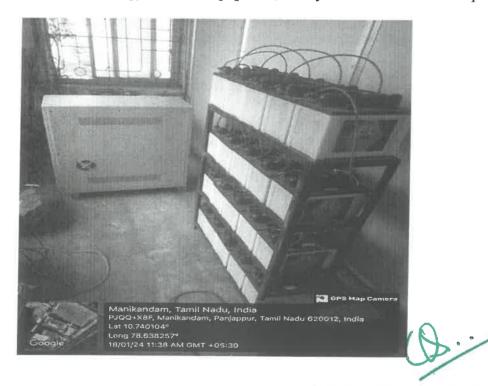

## GENSET FACILITY FOR POER BACK UP

UPS

#### **UNITTERUPTED POWER SUPPLY (20 KVA)**

#### (MAIN BUILDING - COMPUITER LAB.1)

UPS systems provide continuous power backup during outages, ensuring critical operations like classroom technology, research equipment, and systems remain uninterrupted.