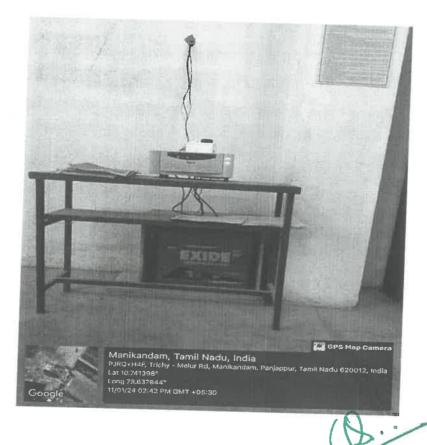

#### **UNITTERUPTED POWER SUPPLY (20 KVA)**

#### (MAIN BUILDING - COMPUITER LAB.1)

UPS systems provide continuous power backup during outages, ensuring critical operations like classroom technology, research equipment, and systems remain uninterrupted.