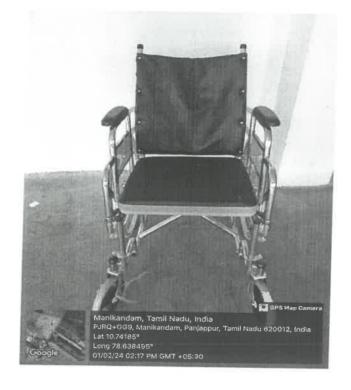

Valley, Madurai Main Road Manikandam, Trichy-620 012.



#### WATER PURIFIER



St. Dr. G. Balakrishnan, M.E., Ph.D., Principal

Indra Ganesan College of Engineering IG Valley, Madurai Main Road Manikandam, Trichy-620 012.

## GENSET FACILITY FOR POER BACK UP



UPS



#### **UNITTERUPTED POWER SUPPLY (20 KVA)**



#### (MAIN BUILDING - COMPUITER LAB.1)

UPS systems provide continuous power backup during outages, ensuring critical operations like classroom technology, research equipment, and systems remain uninterrupted.



## **UNITTERUPTED POWER SUPPLY – 30 KVA**



#### HOSTEL



i de Dr. G. Balakrishnan, M.E., Ph.D.,

Principal Indra Ganesan College of Engineering IG Valley, Madurai Main Road Manikandam, Trichy-620 012.

#### Hostel Room



## Hostel Dinning Hall



#### WHEEL CHAIR



#### **TWO WHEELER PARKING**





#### IN HOUSE NURSHING STATION



D:-

#### AMBULANCE





#### **STATIONARY STORE**



## PHOTOCOPY FACILITY