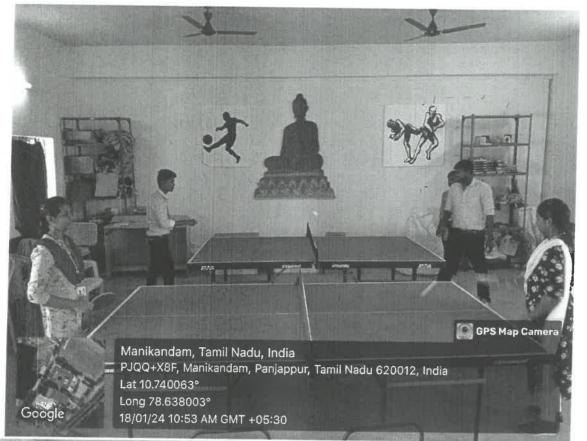

| 28      |
| 26   | PHOTOCOPY FACILITY FOR STUDENTS                 | 28      |

#### SURVEILLANCE CAMERA Main Building

ς.



#### **Ground Floor**



×.

#### **First Floor**



#### **Second Floor**



D:

#### **Third Floor**



#### Canteen



A...

## **CCTV COVERAGE IN COLLEGE CAMOUS**





D:

#### LADY SECURITY GUARD IN COLLEGE ENTRANCE GATE



**COUNSELLING ROOM** 



(1)

#### STUDENT MEDICAL ROOM



#### WOMEN STUDENTS REST ROOM





## AUTOMATIC NAPKIN VENDING MACHINE



**INCENERATOR - I** 



**INCENERATOR - II** 

Dr. G. Balakrishnan, M.E., Ph.D., Principal Indra Ganesan College of Engineering IG Valley, Madurai Main Road Manikandam, Trichy-620 012.



#### **GYM FACILITIES**

•



• • 5



YOGA OPEN STAGE





#### SPORTS AND INDOOR GAMES















#### **AUDITORIUM**



Dr. G. Balakrishnan, M.E., Ph.D., Principal Indra Ganesan College of Engineering IG Valley, Madurai Main Road Manikandam, Trichy-620 012.



## ICT BASED CLASS ROOMS







#### FEEDBACK BOX

A.



CAFETERIA







## FIRE EXTINGUISHER



A.

Dr. G. Balakrishnan, M.E., Ph.D., Principal Indra Ganesan College of Engineering IG Valley, Madurai Main Road Manikandam, Trichy-620 012.



#### WATER PURIFIER



St. Dr. G. Balakrishnan, M.E., Ph.D., Principal

Indra Ganesan College of Engineering IG Valley, Madurai Main Road Manikandam, Trichy-620 012.

## GENSET FACILITY FOR POER BACK UP



UPS



#### **UNITTERUPTED POWER SUPPLY (20 KVA)**



#### (MAIN BUILDING - COMPUITER LAB.1)

UPS systems provide continuous power backup during outages, ensuring critical operati