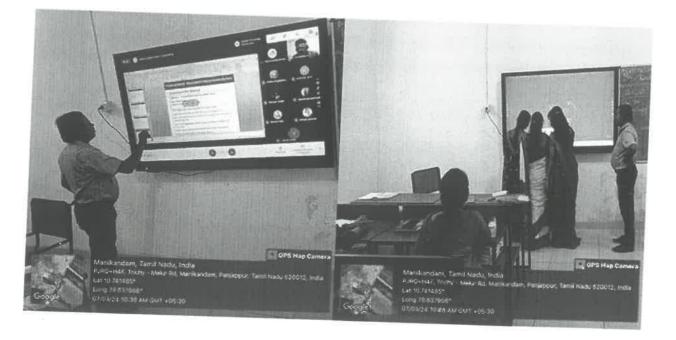

oor**



#### **Second Floor**



D:

#### **Third Floor**



#### Canteen



A...

## **CCTV COVERAGE IN COLLEGE CAMOUS**





D:

#### LADY SECURITY GUARD IN COLLEGE ENTRANCE GATE



**COUNSELLING ROOM** 



(1)

#### STUDENT MEDICAL ROOM



#### WOMEN STUDENTS REST ROOM





## AUTOMATIC NAPKIN VENDING MACHINE



**INCENERATOR - I** 



**INCENERATOR - II** 

Dr. G. Balakrishnan, M.E., Ph.D., Principal Indra Ganesan College of Engineering IG Valley, Madurai Main Road Manikandam, Trichy-620 012.



#### **GYM FACILITIES**

•



• • 5



YOGA OPEN STAGE





#### SPORTS AND INDOOR GAMES















#### **AUDITORIUM**



Dr. G. Balakrishnan, M.E., Ph.D., Principal Indra Ganesan College of Engineering IG Valley, Madurai Main Road Manikandam, Trichy-620 012.



## ICT BASED CLASS ROOMS







#### FEEDBACK BOX

A.



CAFETERIA







## FIRE EXTINGUISHER



A.

Dr. G. Balakrishnan, M.E., Ph.D., Principal Indra Ganesan College of Engineering IG Valley, Madurai Main Road Manikandam, Trichy-620 012.



#### WATER PURIFIER



St. Dr. G. Balakrishnan, M.E., Ph.D., Principal

Indra Ganesan College of Engineering IG Valley, Madurai Main Road Manikandam, Trichy-620 012.

## GENSET FACILITY FOR POER BACK UP



UPS



#### **UNITTERUPTED POWER SUPPLY (20 KVA)**



#### (MAIN BUILDING - COMPUITER LAB.1)

UPS systems provide continuous power backup during outages, ensuring critical operations like classroom technology, research equipment, and systems remain uninterrupted.



## **UNITTERUPTED POWER SUPPLY – 30 KVA**



#### HOSTEL



i de Dr. G. Balakrishnan, M.E., Ph.D.,

Principal