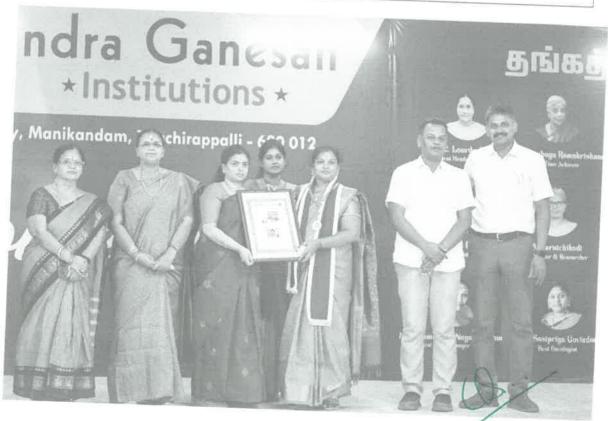

#### **Outcomes of the Event**

- International Women's Day was celebrated on March 8th, 2022, at our college with great enthusiasm.
- The event featured a distinguished Chief Guest who emphasized the importance of recognizing and celebrating women, as well as the significance of Women's Day itself.
- In addition to highlighting the achievements of women, the Chief Guest also provided valuable insights on how to navigate various situations smoothly, empowering attendees with practical advice.