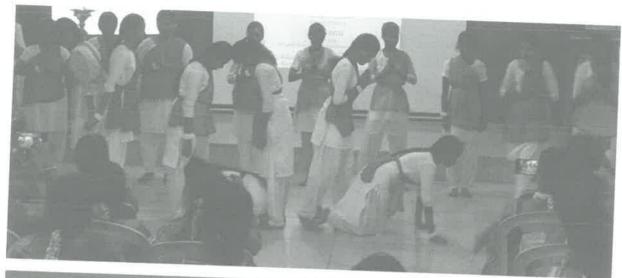

On the occasion of International Yoga Day, celebrated globally on 21<sup>th</sup> June, our institution initiative to promote the physical, mental and spiritual benefits of yoga.

Our institution enthusiastically participated in the celebrations, organizing various activities to engage students, faculty and staff in learning the art of yoga.

The yoga master discussed the values of yoga and she encouraged our students to practice it regularly.

By commemorating international yoga day, our institution continues to embrace holistic wellness and nurture a culture of harmony, both within the beyond the campus boundaries.