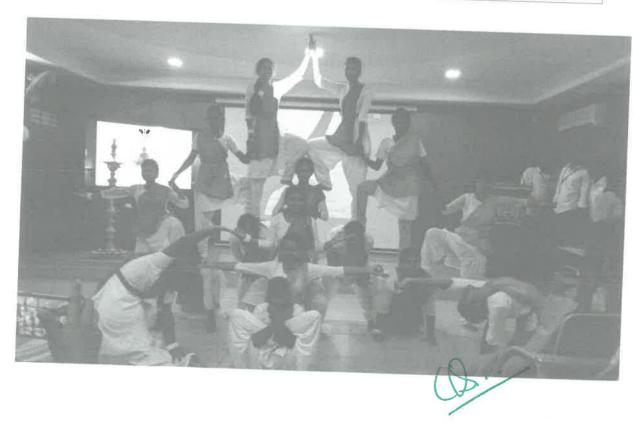

On the occasion of International Yoga Day, celebrated globally on 21<sup>th</sup> June, our institution initiative to promote the physical, mental and spiritual benefits of yoga.

Our institution enthusiastically participated in the celebrations, organizing various activities to engage students, faculty and staff in learning the art of yoga.

The yoga master discussed the values of yoga and she encouraged our students to practice it regularly.

By commemorating international yoga day, our institution continues to embrace holistic wellness and nurture a culture of harmony, both within the beyond the campus boundaries.