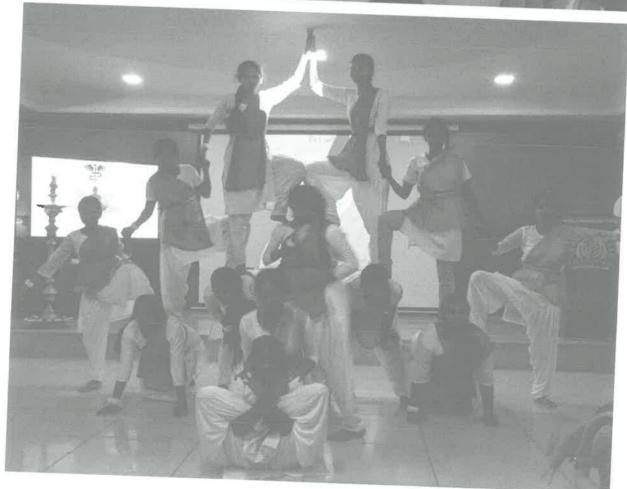

On the occasion of International Yoga Day, celebrated globally on 21<sup>th</sup> June, our institution initiative to promote the physical, mental and spiritual benefits of yoga.

Our institution enthusiastically participated in the celebrations, organizing various activities to engage students, faculty and staff in learning the art of yoga.

The yoga master discussed the values of yoga and she encouraged our students to practice it regularly.

By commemorating international yoga day, our institution continues to embrace holistic wellness and nurture a culture of harmony, both within the beyond the campus boundaries.