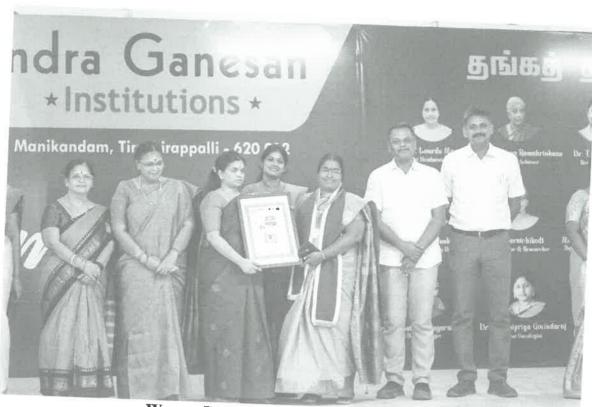

#### **Outcomes of the Event**

- International Women's Day was celebrated on March 8th, 2022, at our college with great enthusiasm.
- The event featured a distinguished Chief Guest who emphasized the importance of recognizing and celebrating women, as well as the significance of Women's Day itself.
- In addition to highlighting the achievements of women, the Chief Guest also provided valuable insights on how to navigate various situations smoothly, empowering attendees with practical advice.