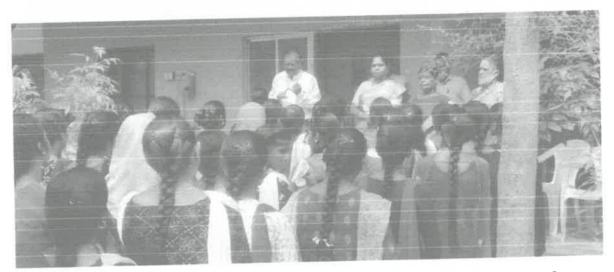

#### **Outcomes of the Event**

In this program our chairman highlighted various Leadership qualities like skills, traits, and attributes that enable an individual to effectively guide and influence others towards a common goal or purpose.

He also emphasized strong leadership is essential in various setting, including business, politics, community organizations, and everyday life.

Dr. G. Balakrishnan, M.E., Ph.D

**Empowering Women Leaders: Breaking Barriers and Shaping the Future** 