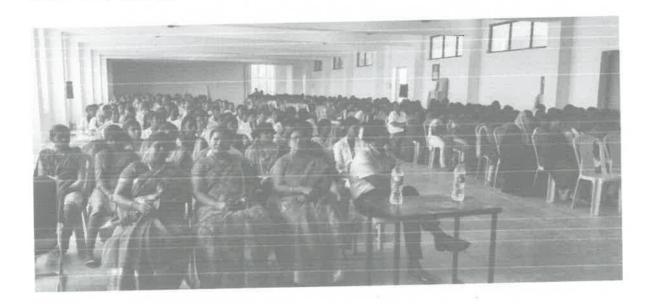

### Indra Ganesan

Madural Main Road (NH-45B), Manikandam, Tiruchirapalli- 620 012 Approved by AICTE, NewDelhi & Affiliated to Anna University, Chennai

|                 | R                 | eport       |                |                        |  |  |
|-----------------|-------------------|-------------|----------------|------------------------|--|--|
| Title           | Yoga: Connectin   | g Heart and | d Minds        |                        |  |  |
| Resource Person | Mrs. G.Bhuvanesl  | wari (Yoga  | Master)        |                        |  |  |
| Academic Year   | 2019-2020         |             |                |                        |  |  |
| Date            | 21.06.2019        |             |                |                        |  |  |
| Participant     | All III & IV Year | ø           | Semester       | Odd                    |  |  |
| Venue           | Seminar Hall      | No. of      | f Participants | 110<br>(List Enclosed) |  |  |

#### **Outcomes of the Event**

International Yoga Day, celebrated annually on 21th June, is a initiative to promote the physical, mental and spiritual benefits of yoga.

 Our institution enthusiastically participated in the celebrations, organizing various activities to engage students, faculty and staff in learning the art of yoga.

The yoga master discussed the values of yoga and she encouraged our students to practice it regularly.

By commemorating international yoga day, our institution continues to embrace holistic wellness and nurture a culture of harmony, both within the beyond the campus boundaries.