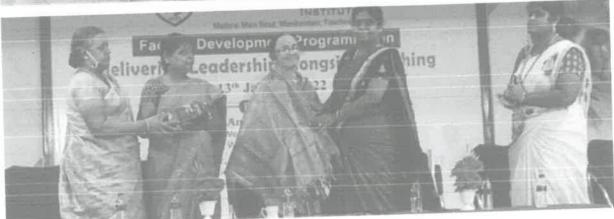

**Outcomes of the Event** 

• In this program, our chief guest highlighted various challenges faced by women in their journey to reach greater heights.

He also motivated the students by narrating real-life stories of some successful women in history.

Additionally, he shared some motivational quotes to encourage the participants.

(D:

Dr. G. Balakrishnan, M.E., Ph.D.,
Principal
Indra Ganesan College of Engineering
IG Valley, Madurai Main Road
Manikandam, Trichy-620 012.