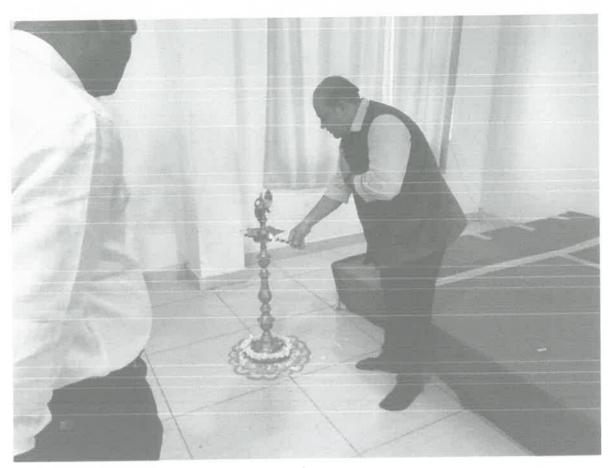

#### **International Yoga Day**

"YOGA: CONNECTING HEART AND MINDS"

Date: 21.06.2019

Time: 09.45a.m

Venue: Auditorium

Yoga Master

Mrs. G.Bhuvaneshwari, Trichy

**GUEST OF HONOUR** 

Er.G.Rajasekaran Secretary IGI

Dr.G.Balakrishnan
Director
IGI

Dr. M. Anusuya Registrar IGI

IN THE PRESENCE OF

Dr. S.Bharathi Raja Principal

All are cordially invited...

Dr. G. Balakrishnan, M.E., Ph.D.