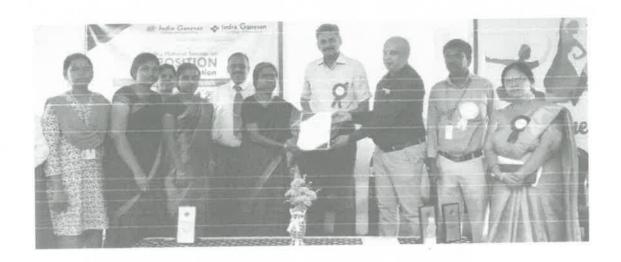

### Indra Ganesan

Madurai Main Road (NH-45B), Manikandam, Tiruchirapatti- 620 012 Approved by AICTE, NewDelhi & Affiliated to Anna University, Chennai

|                 | Report                                        |            |            |            |              |
|-----------------|-----------------------------------------------|------------|------------|------------|--------------|
| Title           | <b>Empowering Women Le Shaping the Future</b> | aders: Bre | aking Bai  | rriers and |              |
| Resource Person | Er.G.Rajasekaran<br>Secretary, IGI            |            |            |            |              |
| Academic Year   | 2019-2020                                     |            |            |            | _            |
| Date            | 23.102019                                     |            |            | ODD        |              |
| Participant     | All II, III & IV Year                         | Sem        | ester:     | ODD        |              |
| Venue           | Seminar Hall                                  | No. of     | Participar |            | (List losed) |

#### **Outcomes of the Event**

In this program our chairman highlighted various Leadership qualities like skills, traits, and attributes that enable an individual to effectively guide and influence others towards a common goal or purpose.

He also emphasized strong leadership is essential in various setting, including business, politics, community organizations, and everyday life.

Dr. G. Balakrishnan, M.E., Ph.D

**Empowering Women Leaders: Breaking Barriers and Shaping the Future** 