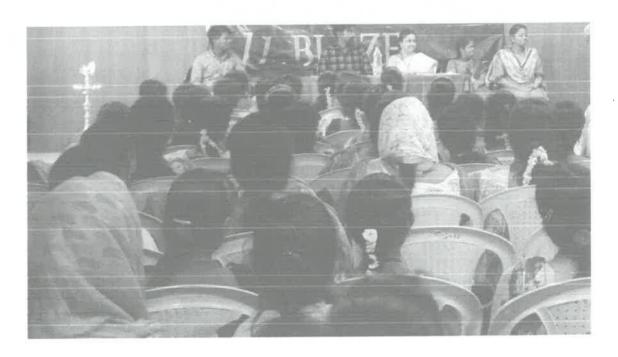

#### **International Yoga Day**

"YOGA: CONNECTING HEART AND MINDS"

Date: 21.06.2019

Time: 09.45a.m

Venue: Auditorium

Yoga Master

Mrs. G.Bhuvaneshwari, Trichy

**GUEST OF HONOUR** 

#### **Outcomes of the Event**

International Yoga Day, celebrated annually on 21th June, is a initiative to promote the physical, mental and spiritual benefits of yoga.

 Our institution enthusiastically participated in the celebrations, organizing various activities to engage students, faculty and staff in learning the art of yoga.

The yoga master discussed the values of yoga and she encouraged our students to practice it regularly.

By commemorating international yoga day, our institution continues to embrace holistic wellness and nurture a culture of harmony, both within the beyond the campus boundaries.