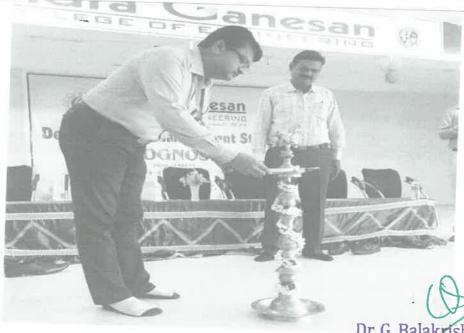

#### **CIRCULAR**

This is to inform all faculty members and students that the Women Empowerment Cell is organizing a program on "Women's Strength and Spirit" in connection with International Yoga Day on 21.06.2018. All II, III & IV year students are instructed to attend the program at 9.45a.m.

"Women's Strength and Spirit"

Resource Person Master R.Pandiyan, (Yoga Master) Aathma Yoga Centre

At Open Auditorium 21.06.2018 @ 09.00a.m

Dr. S. Bharathi Raja

Principal Indra Ganesan College of Engg

Dr.G.Balakrishnan

### Indra Ganesan

Madurai Main Road (NH-45B), Manikandam, Tiruchirapalli-620 012
Approved by AlCTE, NewDelhi & Affiliated to Anna University, Chennai

|                         | Report                                       | ioted to Ainte Offi | aranty anominat |
|-------------------------|----------------------------------------------|---------------------|-----------------|
| Title                   | "Women's Strength an                         | d Spirit"           |                 |
| Chief Guest             | Master R. Pandiyan, (Y<br>Aathma Yoga Centre | oga Master)         |                 |
| Organizing Department   | Women Empowerment                            | Cell                |                 |
| Academic year           | 2018 – 2019                                  | CCII                |                 |
| Date & Participant year | 21.06.2018 & All Studen                      | ts                  |                 |
| Venue                   | IGCE Open Auditorium                         | Total No. of        | 125             |
|                         |                                              | Participants        | (List Enclosed) |

### **Outcomes of the Event**

- International Yoga Day, observed annually on the 21st of June, is an initiative aimed at promoting the physical, mental, and spiritual benefits of yoga worldwide.
- Our institution wholeheartedly participated in these celebrations, organizing a range of activities designed to engage students, faculty, and staff in the practice and philosophy of yoga.
- The event saw the involvement of a skilled yoga master who led sessions and discussions on the core values of yoga.
- Students were encouraged to incorporate yoga into their daily routines to experience its numerous benefits firsthand.
- Through our active participation in International Yoga Day, our institution reaffirmed its commitment to holistic wellness and the cultivation of a harmonious environment, both within the campus and beyond.