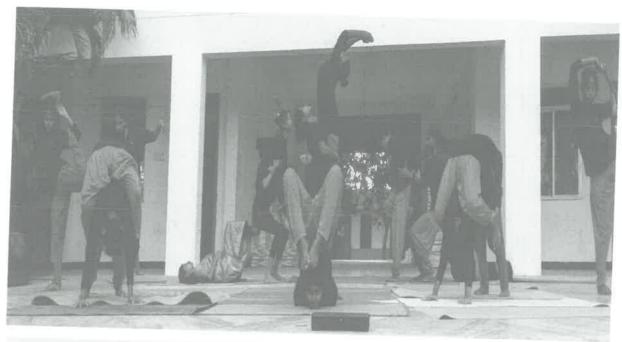

#### **CIRCULAR**

This is to inform all faculty members and students that the Women Empowerment Cell is organizing a program on "Women's Strength and Spirit" in connection with International Yoga Day on 21.06.2018. All II, III & IV year students are instructed to attend the program at 9.45a.m.

"Women's Strength and Spirit"

Resource Person Master R.Pandiyan, (Yoga Master) Aathma Yoga Centre

At Open Auditorium 21.06.2018 @ 09.00a.m

Dr. S. Bharathi Raja

Principal Indra Ganesan College of Engg

Dr.G.Balakrishnan

### **Outcomes of the Event**

- International Yoga Day, observed annually on the 21st of June, is an initiative aimed at promoting the physical, mental, and spiritual benefits of yoga worldwide.
- Our institution wholeheartedly participated in these celebrations, organizing a range of activities designed to engage students, faculty, and staff in the practice and philosophy of yoga.
- The event saw the involvement of a skilled yoga master who led sessions and discussions on the core values of yoga.
- Students were encouraged to incorporate yoga into their daily routines to experience its numerous benefits firsthand.
- Through our active participation in International Yoga Day, our institution reaffirmed its commitment to holistic wellness and the cultivation of a harmonious environment, both within the campus and beyond.