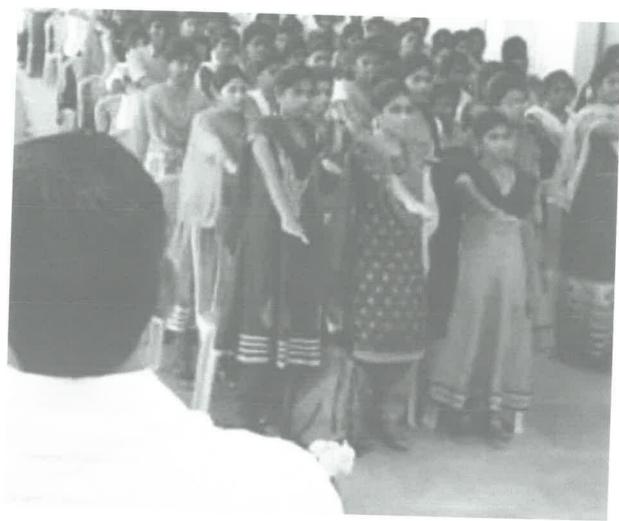

#### **CIRCULAR**

This is to inform all faculty members and students that the Women Empowerment Cell is organizing a program on "Women's Strength and Spirit" in connection with International Yoga Day on 21.06.2018. All II, III & IV year students are instructed to attend the program at 9.45a.m.

"Women's Strength and Spirit"

Resource Person Master R.Pandiyan, (Yoga Master) Aathma Yoga Centre

At Open Auditorium 21.06.2018 @ 09.00a.m

Dr. S. Bharathi Raja

Principal Indra Ganesan College of Engg

Dr.G.Balakrishnan

### Indra Ganesan

Madurai Main Road (NH-45B), Manikandam, Tiruchirapalli-620 012
Approved by AlCTE, NewDelhi & Affiliated to Anna University, Chennai

|                         | Report                                       | ioted to Ainte Offi | aranty anominat |
|-------------------------|----------------------------------------------|---------------------|-----------------|
| Title                   | "Women's Strength an                         | d Spirit"           |                 |
| Chief Guest             | Master R. Pandiyan, (Y<br>Aathma Yoga Centre | oga Master)         |                 |
| Organizing Department   | Women Empowerment                            | Cell                |                 |
| Academic year           | 2018 – 2019                                  | CCII                |                 |
| Date & Participant year | 21.06.2018 & All Studen                      | ts                  |                 |
| Venue                   | IGCE Open Auditorium                         | Total No. of        | 125             |
|                         |                                              | Participants        | (List Enclosed) |

### **Outcomes of the Event**

- International Yoga Day, observed annually on the 21st of June, is an initiative aimed at promoting the physical, mental, and spiritual benefits of yoga worldwide.
- Our institution wholeheartedly participated in these celebrations, organizing a range of activities designed to engage students, faculty, and staff in the practice and philosophy of yoga.
- The event saw the involvement of a skilled yoga master who led sessions and discussions on the core values of yoga.
- Students were encouraged to incorporate yoga into their daily routines to experience its numerous benefits firsthand.
- Through our active participation in International Yoga Day, our institution reaffirmed its commitment to holistic wellness and the cultivation of a harmonious environment, both within the campus and beyond.