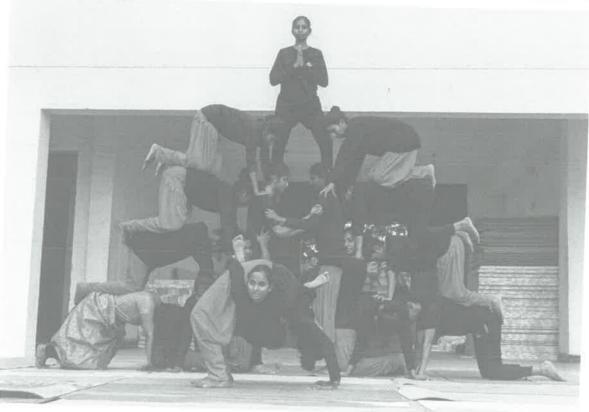

#### **CIRCULAR**

This is to inform all faculty members and students that the Women Empowerment Cell is organizing a program on "Women's Strength and Spirit" in connection with International Yoga Day on 21.06.2018. All II, III & IV year students are instructed to attend the program at 9.45a.m.

"Women's Strength and Spirit"

Resource Person Master R.Pandiyan, (Yoga Master) Aathma Yoga Centre

At Open Auditorium 21.06.2018 @ 09.00a.m

Dr. S. Bharathi Raja

Principal Indra Ganesan College of Engg

Dr.G.Balakrishnan

### **Outcomes of the Event**

- International Yoga Day, observed annually on the 21st of June, is an initiative aimed at promoting the physical, mental, and spiritual benefits of yoga worldwide.
- Our institution wholeheartedly participated in these celebrations, organizing a range of activities designed to engage students, faculty, and staff in the practice and philosophy of yoga.
- The event saw the involvement of a skilled yoga master who led sessions and discussions on the core values of yoga.
- Students were encouraged to incorporate yoga into their daily routines to experience its numerous benefits firsthand.
- Through our active participation in International Yoga Day, our institution reaffirmed its commitment to holistic wellness and the cultivation of a harmonious environment, both within the campus and beyond.