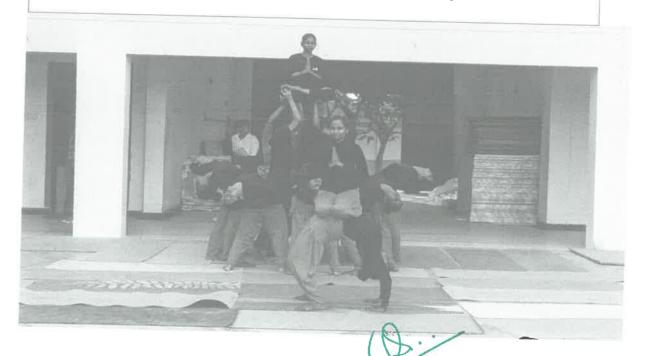

#### **CIRCULAR**

This is to inform all faculty members and students that the Women Empowerment Cell is organizing a program on "Women's Strength and Spirit" in connection with International Yoga Day on 21.06.2018. All II, III & IV year students are instructed to attend the program at 9.45a.m.

"Women's Strength and Spirit"

Resource Person Master R.Pandiyan, (Yoga Master) Aathma Yoga Centre

At Open Auditorium 21.06.2018 @ 09.00a.m

Dr. S. Bharathi Raja

Principal Indra Ganesan College of Engg

Dr.G.Balakrishnan

### **Outcomes of the Event**

- International Yoga Day, observed annually on the 21st of June, is an initiative aimed at promoting the physical, mental, and spiritual benefits of yoga worldwide.
- Our institution wholeheartedly participated in these celebrations, organizing a range of activities designed to engage students, faculty, and staff in the practice and philosophy of yoga.
- The event saw the involvement of a skilled yoga master who led sessions and discussions on the core values of yoga.
- Students were encouraged to incorporate yoga into their daily routines to experience its numerous benefits firsthand.
- Through our active participation in International Yoga Day, our institution reaffirmed its commitment to holistic wellness and the cultivation of a harmonious environment, both within the campus and beyond.