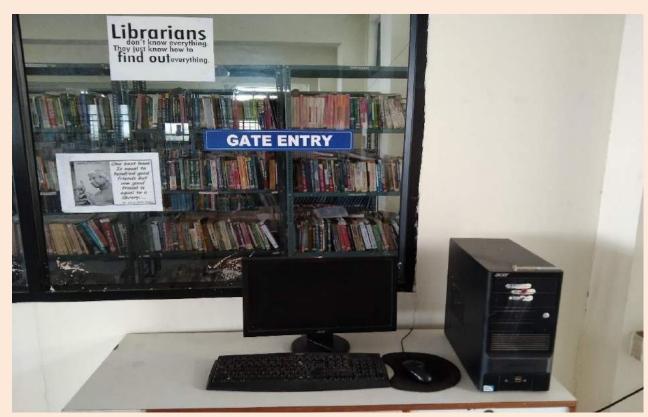

# Library Facilities

| S.no | Department          | Titles | Volumes |
|------|---------------------|--------|---------|
| 1    | B.E. ECE            | 1855   | 3607    |
| 2    | B.E. EEE            | 1000   | 2000    |
| 3    | B.TECH BIO- MEDICAL | 331    | 695     |
| 4    | B.E. CIVIL          | 755    | 1439    |
| 5    | B.E. AGRI           | 350    | 603     |
| 6    | B.TECH. IT          | 1155   | 2480    |
| 7    | B.E. CSE            | 1000   | 3000    |
| 8    | B.TECH. AI&DS       | 155    | 1036    |
| 9    | B.E. MECH           | 1870   | 3694    |
| 10   | MBA                 | 1620   | 3534    |
| 11   | M.E. VLSI           | 208    | 412     |
| 12   | M.E. CSE            | 342    | 652     |
| 13   | S&H                 | 1303   | 2918    |
|      | TOTAL               | 13076  | 28123   |