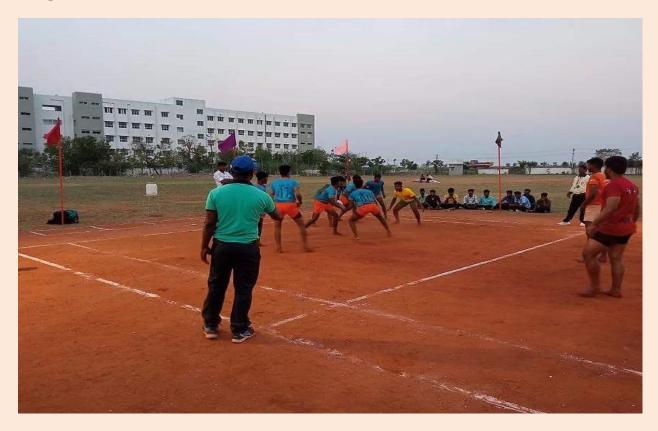

### SPORTS FACILITIES

For the overall development of every student, the Department of Physical Education provides all the required facilities in terms of sports equipment& play field for recreation and sports. The Department has the following Indoor and Outdoor sports field facilities.

| Outdoor facilities available | No. of<br>Grounds | Multi-Purpose Indoor | No. of<br>Grounds |
|------------------------------|-------------------|----------------------|-------------------|
| 1. 400 mts. mud track        | 1                 | 1.Badminton Court    | 2                 |
| 2. Ball badminton court      | 2                 | 2. Table Tennis      | 3 Table           |
| 3.Cricket ground             | 2                 |                      | 3                 |
| 4. Football Field            | 2                 | 3. Basketball Court  | 1                 |
| 5. Kho-Kho Court             | 1                 | 4. Chess             | 30 Board          |
| 6. Kabaddi Court             | 2                 | 5. Mini gym          | 1                 |
| 7. Handball Court            | 1                 | 3                    |                   |
| 8. Volleyball Court          | 2                 |                      |                   |
| 9. Hockey Field              | 1                 |                      |                   |
| 10. Tennis                   | 1                 |                      |                   |
| 11.Cricket nets              | 2                 |                      |                   |