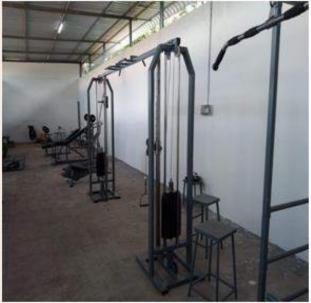

Basketball Court  | 1                 |
| 5. Kho-Kho Court             | 1                 | 4. Chess             | 30 Board          |
| 6. Kabaddi Court             | 2                 | 5. Mini gym          | 1                 |
| 7. Handball Court            | 1                 | 3                    |                   |
| 8. Volleyball Court          | 2                 |                      |                   |
| 9. Hockey Field              | 1                 |                      |                   |
| 10. Tennis                   | 1                 |                      |                   |
| 11.Cricket nets              | 2                 |                      |                   |

μ

## Sports









### **Culturals:**





## INDOOR - YOGA





## **Gymnasium**









### **COMPUTING FACILITIES:**

All the computers are connected by the LAN/Wi-Fi by 50 Mbps bandwidth with 50 Mbps speed Leased Line provided by SWIBI Internet Service Provider. Ethernet switches are provided over the campus for internet and intranet connectivity. The college has 5 Wi-Fi hotspots, 471 computers and 5 servers.

#### • Wi-Fi Device Name: Nano Station m2 version.

The institute has a 24X7 Wi-Fi facility with firewall, MicroTik installed to prevent illegal access of internet. Microtik network security appliances include multiple features like Firewall, VPN (SSL VPN &IPSec), Gateway Anti-Virus, Anti-Spyware & Anti-Spam, Intrusion Prevention System (IPS), Content & Application Filtering, Web Application Firewall, Application Visibility & Control, Bandwidth Management, Mul