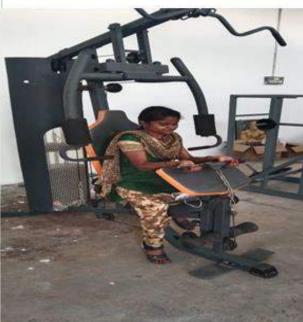

tball Court  | 1                 |
| 5. Kho-Kho Court             | 1                 | 4. Chess             | 30 Board          |
| 6. Kabaddi Court             | 2                 | 5. Mini gym          | 1                 |
| 7. Handball Court            | 1                 | 3                    |                   |
| 8. Volleyball Court          | 2                 |                      |                   |
| 9. Hockey Field              | 1                 |                      |                   |
| 10. Tennis                   | 1                 |                      |                   |
| 11.Cricket nets              | 2                 |                      |                   |

μ

## Sports









### **Culturals:**





## INDOOR - YOGA





## **Gymnasium**









### **COMPUTING FACILITIES:**

All the computers are connected by the LAN/Wi-Fi by 50 Mbps bandwidth with 50 Mbps speed Leased Line provided by SWIBI Internet Service Provider. Ethernet switches are provided over the campus for internet and intranet connectivity. The college has 5 Wi-Fi hotspots, 471 computers and 5 servers.

#### • Wi-Fi Device Name: Nano Station m2 version.

The institute has a 24X7 Wi-Fi facility with firewall, MicroTik installed to prevent illegal access of internet. Microtik network security appliances include multiple features like Firewall, VPN (SSL VPN &IPSec), Gateway Anti-Virus, Anti-Spyware & Anti-Spam, Intrusion Prevention System (IPS), Content & Application Filtering, Web Application Firewall, Application Visibility & Control, Bandwidth Management, Multiple