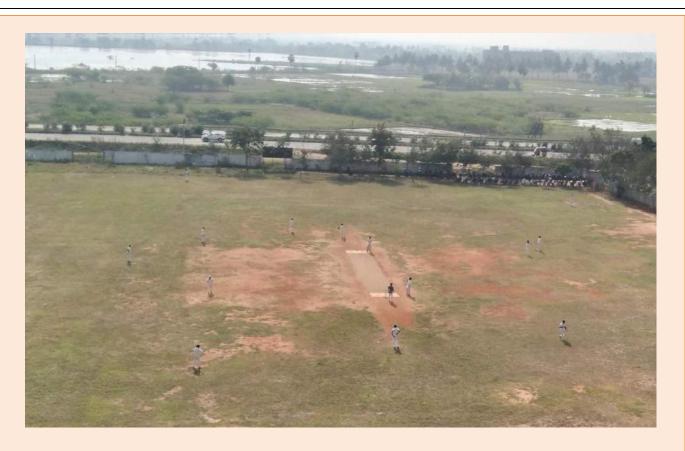

| Outdoor facilities available | No. of<br>Grounds | Multi-Purpose Indoor | No. of<br>Grounds |
|------------------------------|-------------------|----------------------|-------------------|
| 1. 400 mts. mud track        | 1                 | 1.Badminton Court    | 2                 |
| 2. Ball badminton court      | 2                 | 2. Table Tennis      | 3 Table           |
| 3.Cricket ground             | 2                 |                      | 3                 |
| 4. Football Field            | 2                 | 3. Basketball Court  | 1                 |
| 5. Kho-Kho Court             | 1                 | 4. Chess             | 30 Board          |
| 6. Kabaddi Court             | 2                 | 5. Mini gym          | 1                 |
| 7. Handball Court            | 1                 | 3                    |                   |
| 8. Volleyball Court          | 2                 |                      |                   |
| 9. Hockey Field              | 1                 |                      |                   |
| 10. Tennis                   | 1                 |                      |                   |
| 11.Cricket nets              | 2                 |                      |                   |