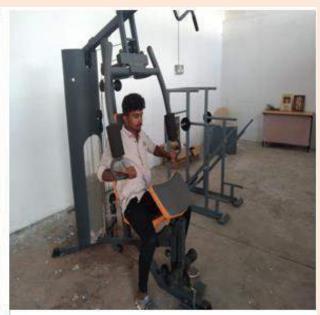

asketball Court  | 1                 |
| 5. Kho-Kho Court             | 1                 | 4. Chess             | 30 Board          |
| 6. Kabaddi Court             | 2                 | 5. Mini gym          | 1                 |
| 7. Handball Court            | 1                 | 3                    |                   |
| 8. Volleyball Court          | 2                 |                      |                   |
| 9. Hockey Field              | 1                 |                      |                   |
| 10. Tennis                   | 1                 |                      |                   |
| 11.Cricket nets              | 2                 |                      |                   |

μ

## Sports









### **Culturals:**





## INDOOR - YOGA





## **Gymnasium**









### **COMPUTING FACILITIES:**

All the computers are connected by the LAN/Wi-Fi by 50 Mbps bandwidth with 50 Mbps speed Leased Line provided by SWIBI Internet Service Provider. Ethernet switches are provided over the campus for internet and intranet connectivity. The college has 5 Wi-Fi hotspots, 471 computers and 5 servers.

#### • Wi-Fi Device Name: Nano Station m2 version.

The institute has a 24X7 Wi-Fi facility with firewall, MicroTik installed to prevent illegal access of internet. Microtik network security appliances include multiple features like Firewall, VPN (SSL VPN &IPSec), Gateway Anti-Virus, Anti-Spyware & Anti-Spam, Intrusion Prevention System (IPS), Content & Application Filtering, Web Application Firewall, Application Visibility & Control, Bandwidth Management, Multi