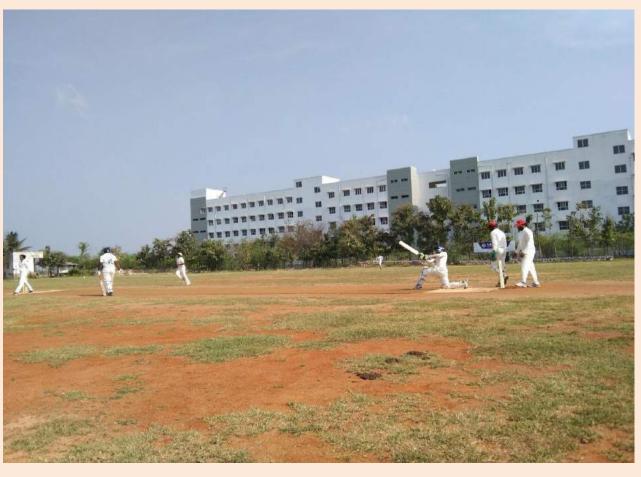

### SPORTS FACILITIES

For the overall development of every student, the Department of Physical Education provides all the required facilities in terms of sports equipment& play field for recreation and sports. The Department has the following Indoor and Outdoor sports field facilities.

| Outdoor facilities available | No. of<br>Grounds | Multi-Purpose Indoor | No. of<br>Grounds |
|------------------------------|-------------------|----------------------|-------------------|
| 1. 400 mts. mud track        | 1                 | 1.Badminton Court    | 2                 |
| 2. Ball badminton court      | 2                 | 2. Table Tennis      | 3 Table           |
| 3.Cricket ground             | 2                 |                      | 3                 |
| 4. Football Field            | 2                 | 3. Basketball Court  | 1                 |
| 5. Kho-Kho Court             | 1                 | 4. Chess             | 30 Board          |
| 6. Kabaddi Court             | 2                 | 5. Mini gym          | 1                 |
| 7. Handball Court            | 1                 | 3                    |                   |
| 8. Volleyball Court          | 2                 |                      |                   |
| 9. Hockey Field              | 1                 |                      |                   |
| 10. Tennis                   | 1                 |                      |                   |
| 11.Cricket nets              | 2                 |                      |                   |