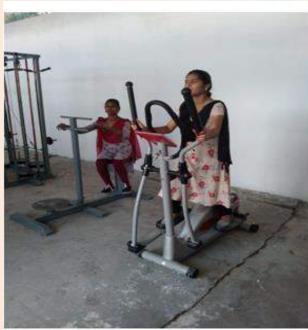

ketball Court  | 1                 |
| 5. Kho-Kho Court             | 1                 | 4. Chess             | 30 Board          |
| 6. Kabaddi Court             | 2                 | 5. Mini gym          | 1                 |
| 7. Handball Court            | 1                 | 3                    |                   |
| 8. Volleyball Court          | 2                 |                      |                   |
| 9. Hockey Field              | 1                 |                      |                   |
| 10. Tennis                   | 1                 |                      |                   |
| 11.Cricket nets              | 2                 |                      |                   |

μ

## Sports









### **Culturals:**





## INDOOR - YOGA





## **Gymnasium**









### **COMPUTING FACILITIES:**

All the computers are connected by the LAN/Wi-Fi by 50 Mbps bandwidth with 50 Mbps speed Leased Line provided by SWIBI Internet Service Provider. Ethernet switches are provided over the campus for internet and intranet connectivity. The college has 5 Wi-Fi hotspots, 471 computers and 5 servers.

#### • Wi-Fi Device Name: Nano Station m2 version.

The institute has a 24X7 Wi-Fi facility with firewall, MicroTik installed to prevent illegal access of internet. Microtik network security appliances include multiple features like Firewall, VPN (SSL VPN &IPSec), Gateway Anti-Virus, Anti-Spyware & Anti-Spam, Intrusion Prevention System (IPS), Content & Application Filtering, Web Application Firewall, Application Visibility & Control, Bandwidth Management, Multipl