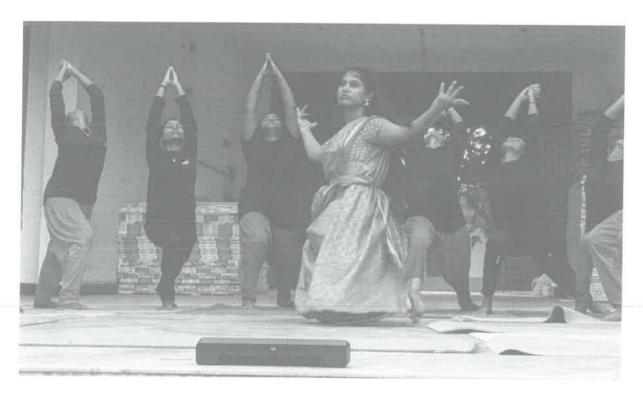

#### **CIRCULAR**

This is to inform all faculty members and students that the Women Empowerment Cell (WEC) is organizing an event titled "Yoga for Women Health" in connection with International Yoga Day which will be celebrated on 21.06.2022 in the open auditorium. All year women students are instructed to attend the program at 09.30 a.m.

#### **Outcomes of the Event**

- International Yoga Day, celebrated annually on 21th June, is a initiative to promote the physical, mental and spiritual benefits of yoga.
- Our institution enthusiastically participated in the celebrations, organizing various activities to engage students, faculty and staff in learning the art of yoga.
- The yoga master discussed the values of yoga and she encouraged our students to practice it regularly.
- By commemorating international yoga day, our institution continues to embrace holistic wellness and nurture a culture of harmony, both within the beyonf the campus boundaries.