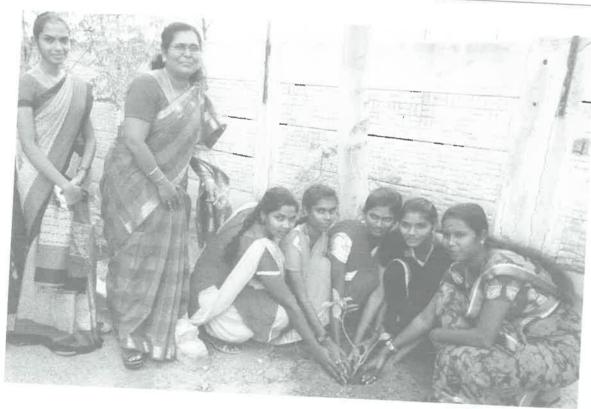

#### **CIRCULAR**

We are pleased to inform that the Women Empowerment Cell (WEC) is planning to organize a program on "The Power of Tree Plantation" will be held on 05.08.2022. Hence all II, III and IV year women students are instructed to participate in this program at 10.20 a.m.

#### Participants **Outcomes of the Event**

**IGCE** Ground

Chief Guest The Chief Guest Rtn. Jc. S. Vignesh, Director Technical, V

Total No. of

- The Secretary, Director, Principal and Faculty members are also present.
- The students actively participated in this program to make the campus as green