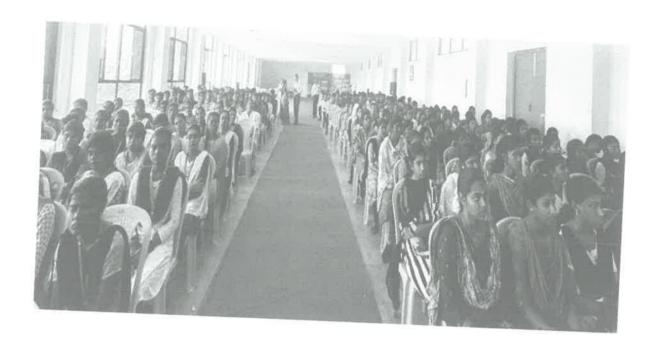

Indra Ganesan College of Main Road

Martican Trichy-620 912.

|                 | Report                      |                    |                 |
|-----------------|-----------------------------|--------------------|-----------------|
| Title           | Yoga for Women Health       |                    |                 |
| Resource Person | Dr. R. Nisha Gayathri, Assi | stant Professor, F | BNYS, Trichy    |
| Academic Year   | 2022-2023                   |                    | •               |
| Date            | 21.06.2022                  |                    |                 |
| Participant     | All Women Students          |                    |                 |
| Venue           | IGCE C Open Auditorium      | Total No. of       | 86              |
|                 | IGCE C Open Auditorium      | Participants       | (List Enclosed) |

#### **Outcomes of the Event**

- International Yoga Day, celebrated annually on 21th June, is a initiative to promote the physical, mental and spiritual benefits of yoga.
- Our institution enthusiastically participated in the celebrations, organizing various activities to engage students, faculty and staff in learning the art of yoga.
- The yoga master discussed the values of yoga and she encouraged our students to practice it regularly.
- By commemorating international yoga day, our institution continues to embrace holistic wellness and nurture a culture of harmony, both within the beyonf the campus boundaries.