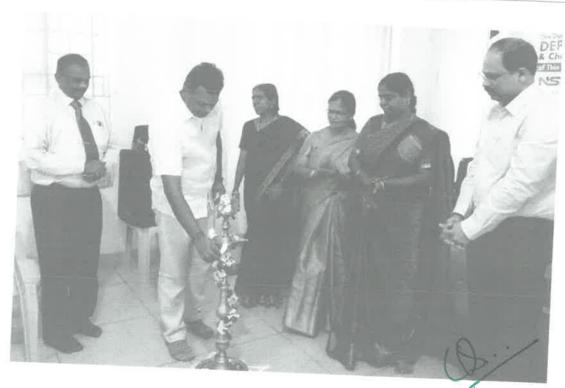

### **Outcomes of the Event**

Women Day was Celebration on 08.03.2023 in our college with great

**Participants** 

- During this program, our Chief Guest emphasized the impotence of celebration women and Women's Day.
- She also discussed how to handle various situations smoothly.
- At the end of the program, prizes were distributed to the selected winners.
- Overall, Women's day celebration was a great success.

Dr. G. Balakrishnan, M.E., Ph.D., Principal Indra Ganesan College of Engineering IG Valley, Madurai Main Road Manikandam, Trichy-620 012.

Women Day Celebration on 08.03.2023

Dr. G. Balakrishnan, M.E., Ph.D.,