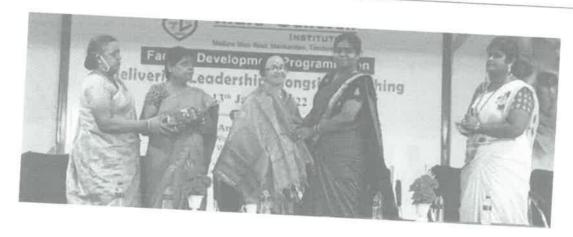

### Seminar On "Promoting Safety and Equality"

Resource Person

Ms. C. Subatra Devi. HCL, Chennai, IGCE, Alumni

At Seminar Hall On 28.04.2023 @ 10.00 am

Dr. V.S. Thangarasu Principal Indra Ganesan College of Engg

Dr. M. Anusuya Registrar Indra Ganesan Institutions

Dr.G.Balakrishnan Director Indra Ganesan Institutions

Er.G.Rajasekaran Secretary Indra Ganesan Institutions

All are cordially invited...

Dr. G. Balakrishnan, M.E., Ph.D.

| Title                                                                                   | Repo                                | rt                        |                 |  |
|-----------------------------------------------------------------------------------------|-------------------------------------|---------------------------|-----------------|--|
|                                                                                         | Promoting Safety and Foundity       |                           |                 |  |
| Resource Person                                                                         | Dr. R. Madhu, Renowned Speakers CT. |                           |                 |  |
| Resource Person Academic Year  Dr. R. Madhu, Renowned Speaker of Tamil Debate 2022-2023 |                                     |                           |                 |  |
| Date                                                                                    | 27.09.2022                          |                           |                 |  |
| Organizing Department                                                                   | Women Empowerment Cell              |                           |                 |  |
| Participant Venue                                                                       | All Women Student                   | S                         |                 |  |
| onge -                                                                                  | IGCE Ground                         | Total No. of Participants | 87              |  |
| The Secretary pre                                                                       | Outcomes of the                     | 1e Event                  | (List Enclosed) |  |

- The Secretary presided over the event
- Women experience a unique set of threats, fears, insecurities and interactions with the urban environment compared to men.
- The Resource Person gave more information on safety of women in their work places educational and religious institutions.
- He also spoke about various laws that promotes gender equality in pour