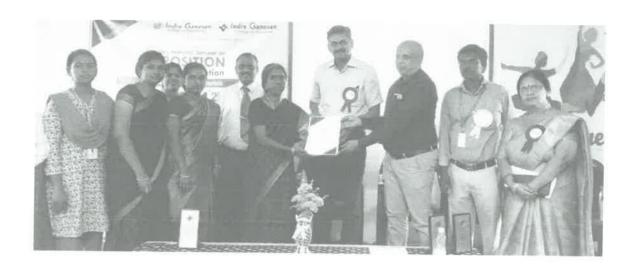

# Madural Main Road (NH-45B), Manikandam, Truchfreppalli - 820 012 Approved by AICTE, New Delhi & Atlifated to Aum University, Chemnii NAAC Accredited, 2(F) Status Institution by Cit.

(List Enclosed)

| 7771                  | Report                                                 |              |     |  |
|-----------------------|--------------------------------------------------------|--------------|-----|--|
| Title                 | Women's Day Celebr                                     | ation        |     |  |
| Resource Person       | Dr. M. Anusuya, Registrar, Indra Ganesan Institutions, |              |     |  |
| Academic Year         | 2022-2023                                              |              |     |  |
| Date                  | 08 03 2023                                             |              |     |  |
| Organizing Department | Women Empowermen                                       | t Cell       |     |  |
| Participant           | All Women Students                                     | . Our        |     |  |
| Venue                 | IGCE Auditorium                                        | Total No. of | 132 |  |

### **Outcomes of the Event**

Women Day was Celebration on 08.03.2023 in our college with great

**Participants** 

- During this program, our Chief Guest emphasized the impotence of celebration women and Women's Day.
- She also discussed how to handle various situations smoothly.
- At the end of the program, prizes were distributed to the selected winners.
- Overall, Women's day celebration was a great success.