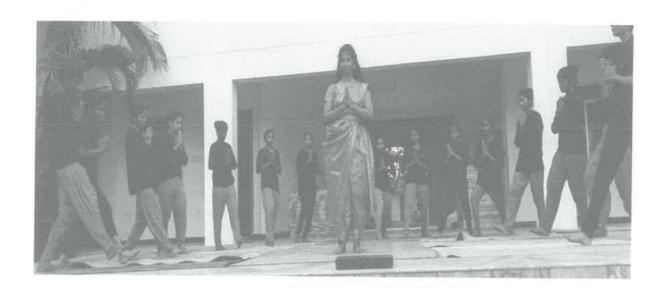

#### **CIRCULAR**

This is to inform all faculty members and students that the Women Empowerment Cell (WEC) is organizing an event titled "Yoga for Women Health" in connection with International Yoga Day which will be celebrated on 21.06.2022 in the open auditorium. All year women students are instructed to attend the program at 09.30 a.m.

#### **Outcomes of the Event**

- International Yoga Day, celebrated annually on 21th June, is a initiative to promote the physical, mental and spiritual benefits of yoga.
- Our institution enthusiastically participated in the celebrations, organizing various activities to engage students, faculty and staff in learning the art of yoga.
- The yoga master discussed the values of yoga and she encouraged our students to practice it regularly.
- By commemorating international yoga day, our institution continues to embrace holistic wellness and nurture a culture of harmony, both within the beyonf the campus boundaries.