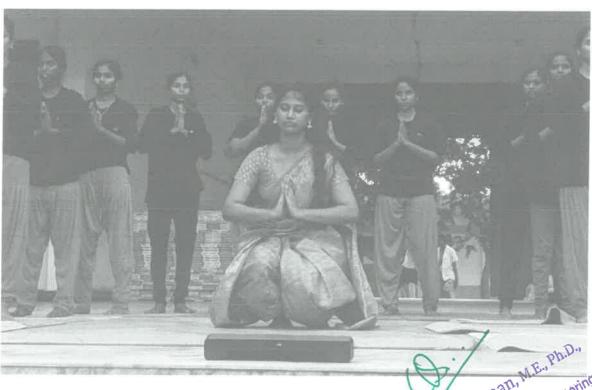

#### **CIRCULAR**

This is to inform all faculty members and students that the Women Empowerment Cell (WEC) is organizing an event titled "Yoga for Women Health" in connection with International Yoga Day which will be celebrated on 21.06.2022 in the open auditorium. All year women students are instructed to attend the program at 09.30 a.m.

### Women Empowerment Cell Cordially invites you for the Yoga Program

#### "Yoga for Women Health"

#### Resource Person

Dr.R. Nisha Gayathri Assistant Professor BNYS, IGI

> At Open Auditorium On 21.06.2022 @ 09.30 a.m

**Dr. V.S. Thangarasu**Principal
Indra Ganesan College of Engg

**Dr. M. Anusuya**Registrar,
Indra Ganesan College of Engg

#### **Outcomes of the Event**

- International Yoga Day, celebrated annually on 21th June, is a initiative to promote the physical, mental and spiritual benefits of yoga.
- Our institution enthusiastically participated in the celebrations, organizing various activities to engage students, faculty and staff in learning the art of yoga.
- The yoga master discussed the values of yoga and she encouraged our students to practice it regularly.
- By commemorating international yoga day, our institution continues to embrace holistic wellness and nurture a culture of harmony, both within the beyonf the campus boundaries.