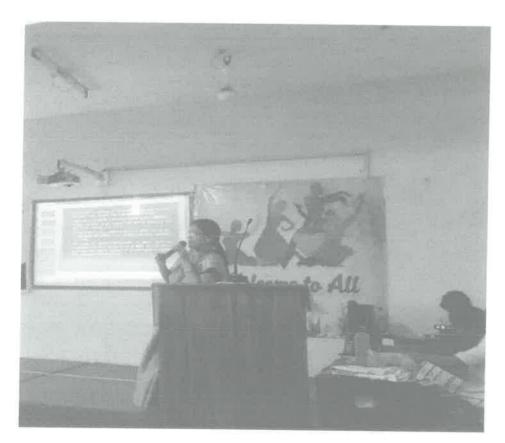

#### Outcomes of the Event

- The Secretary presided over the event
- Women experience a unique set of threats, fears, insecurities and interactions with the urban environment compared to men.
- The Resource Person gave more information on safety of women in their work places educational and religious institutions.
- He also spoke about various laws that promotes gender equality in pour constitution.

### **CURRENT TRENDS IN WOMEN EMPLOYABILITY**