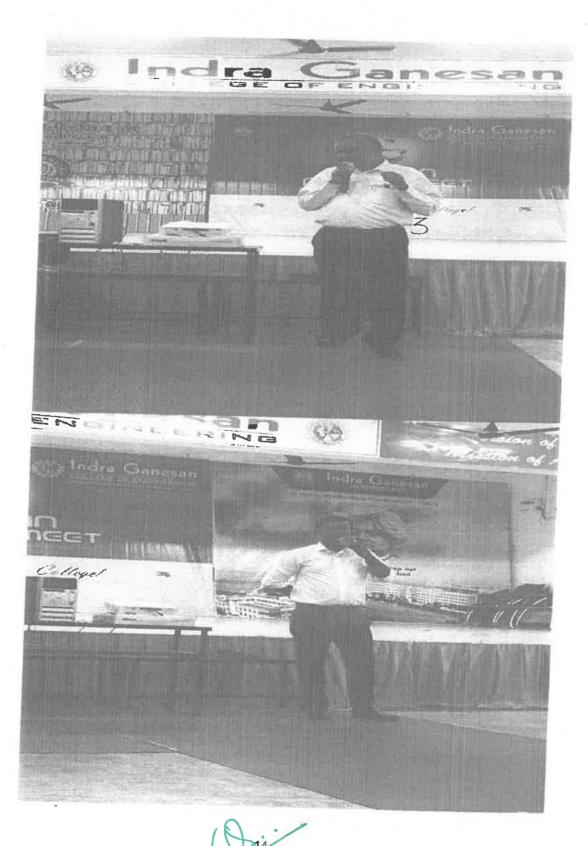

### INDRA GANESAN COLLEGE OF ENGINEERING ALUMNI NEST -TRICHY( IGCEAN) ASSOCIATION

### **Photos:**

Dr. G. Balakrishnan, M.E., Ph.D.,
Principal
Indra Ganesan College of Engineering
IG Valley, Madurai Main Road
Manikandam, Trichy-620 012.

Dr. G. Balakrishnan, M.E., Ph.D.,
Principal
Indra Ganesan College of Engineering
IG Valley, Madurai Main Road
Manikandam, Trichy-620 012.