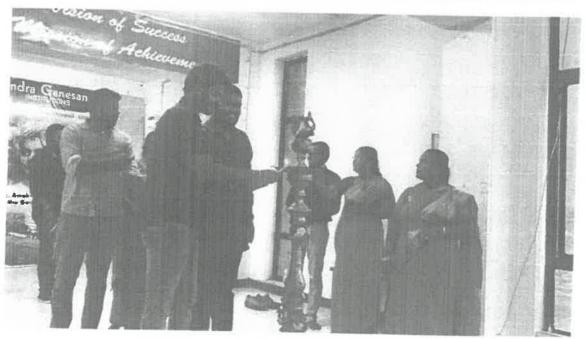

### INDRA GANESAN COLLEGE OF ENGINEERING ALUMNI NEST -TRICHY( IGCEAN) ASSOCIATION

### **Photos:**

Dr. G. Balakrishnan, M.E., Ph.D.,
Principal
Indra Ganesan College of Engineering
IG Valley, Madurai Main Road
Manikandam, Trichy-620 012.

Dr. G. Balakrishnan, M.E., Ph.D.,
Principal
Indra Ganesan College of Engineering
IG Valley, Madurai Main Road
Manikandam, Trichy-620 012.