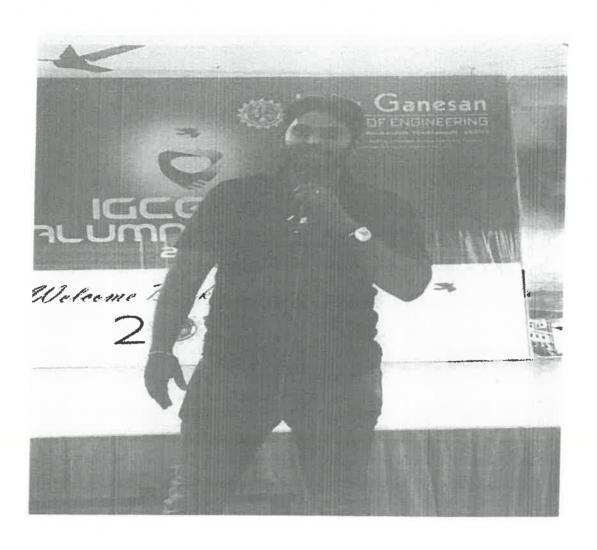

### INDRA GANESAN COLLEGE OF ENGINEERING ALUMNI NEST -TRICHY( IGCEAN) ASSOCIATION

### **Photos:**

Dr. G. Balakrishnan, M.E., Ph.D.,
Principal
Indra Ganesan College of Engineering
IG Valley, Madurai Main Road
Manikandam, Trichy-620 012.

Dr. G. Balakrishnan, M.E., Ph.D.,
Principal
Indra Ganesan College of Engineering
IG Valley, Madurai Main Road
Manikandam, Trichy-620 012.