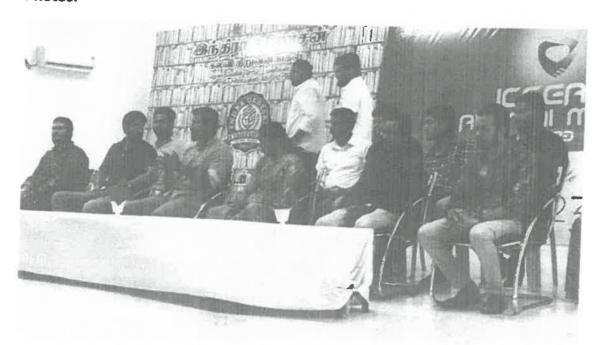

### INDRA GANESAN COLLEGE OF ENGINEERING ALUMNI NEST -TRICHY( IGCEAN) ASSOCIATION

### **Photos:**

Dr. G. Balakrishnan, M.E., Ph.D.,
Principal
Indra Ganesan College of Engineering
IG Valley, Madurai Main Road
Manikandam, Trichy-620 012.

Dr. G. Balakrishnan, M.E., Ph.D.,
Principal
Indra Ganesan College of Engineering
IG Valley, Madurai Main Road
Manikandam, Trichy-620 012.