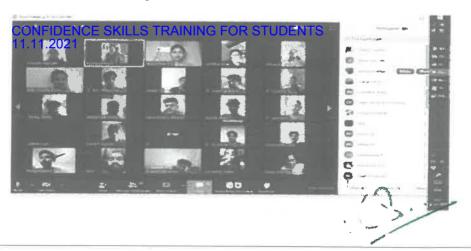

# One day Life skill Training Programme On

# "CONFIDENCE SKILLS TRAINING FOR STUDENTS"

Date: 11.11.2021

Venue: ONLINE

Chief Guest Mr.A.R.SOORIYAOLI

**Managing Director** 

Ezeal solutions India PVT LTD

In the esteemed presence of

Dr. G. Balakrishnan