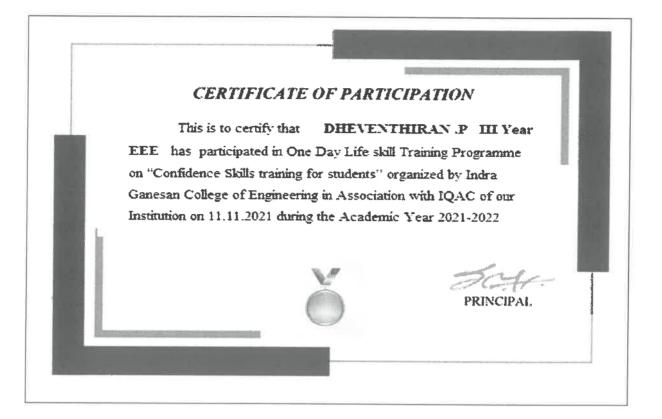

# CERTIFICATE OF PARTICIPATION

This is to certify that DINESHKUMAR K IV Year MECH has participated in One Day Life skill Training Programme on "Confidence Skills training for students" organized by Indra Ganesan College of Engineering in Association with IQAC of our Institution on 11.11.2021 during the Academic Year 2021-2022