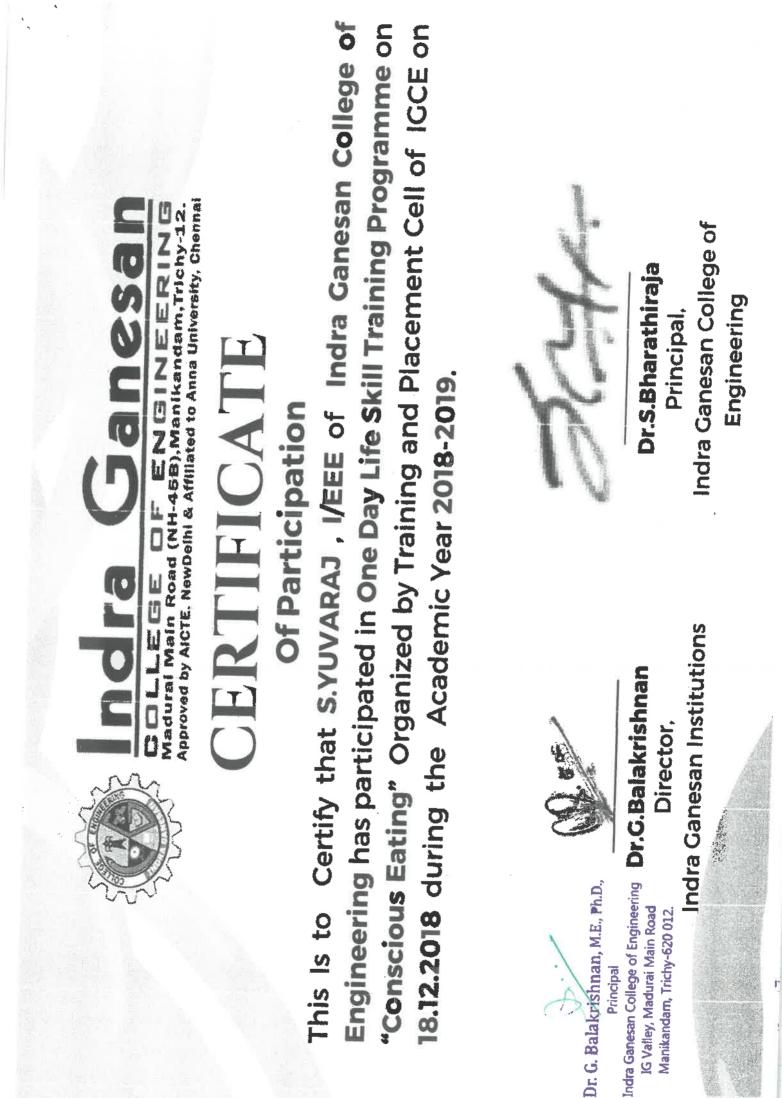

#### DATE:07.12.2018

Training and Placement Cell of IGCE is going to organize One day Life Skill Training Programme on "Conscious Eating" for All UG and PG students on 18.12.2018. Interested students are informed to register their name to participate in this skill development programme to Assistant Professor G.Barani / Civil on or before 14.12.2018. At the end of this programme, participation certificates will be issued to all participants.

| Resource Person | Mr. S.SAKTHIVEL<br>Alumini of Indra Ganesan College<br>of Engineering<br>ART OF LIVING Yoga Centre<br>Trichy |
|-----------------|--------------------------------------------------------------------------------------------------------------|
| Venue           | Auditorium                                                                                                   |