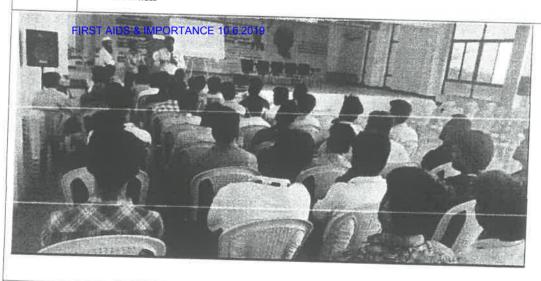

#### **CIRCULAR**

DATE:30.05.2019

Training and Placement Cell of IGCE is going to organize One day Life Skill Training Programme on "First Aid and its Importance" for All UG and PG students on 10.06.2019. Interested students are informed to register their name to participate in this skill development programme to Assistant Professor G.Barani / Civil on or before 05.06.2019. At the end of this programme, participation certificates will be issued to all participants.

#### "FIRST AID AND ITS IMPORTANCE"

DATE:10.06.2019

**VENUE: Auditorium** 

Resource Person Mr. M.DINESH

Alumini of Indra Ganesan College of Engineering

Health Inspector, Viralimalai

In the esteemed presence of

### LIFE SKILL TRAINING PROGRAM ON "FIRST AID AND ITS IMPORTANCE"

DATE: 10.06.2019