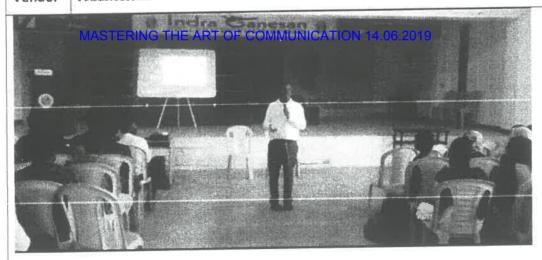

### **CIRCULAR**

DATE:03.06.2019

Training and Placement Cell of IGCE is going to organize One day Language and Communication Skill Training Programme on "Mastering the art of Communication" for All UG and PG students on 14.06.2019. Interested students are informed to register their name to participate in this skill development programme to Assistant Professor G.Barani / Civil on or before 10.06.2019. At the end of this programme, participation certificates will be issued to all participants.

### "MASTERING THE ART OF COMMUNICATION"

DATE:14.06.2019

**VENUE:** Auditorium

Resource Person Mr. S.SIVAKUMAR

Alumini of Indra Ganesan College of Engineering

ACEKEGAN Pvt Ltd, Madurai

In the esteemed presence of

### "MASTERING THE ART OF COMMUNICATION"

DATE: 14.06.2019

VENUE: Auditorium

Time:10:00 A.M

Welcome Address &

Dr. R. Sivashankar

Chief Guest introduction: Assistant Professor Civil, IGCE

Resource Person