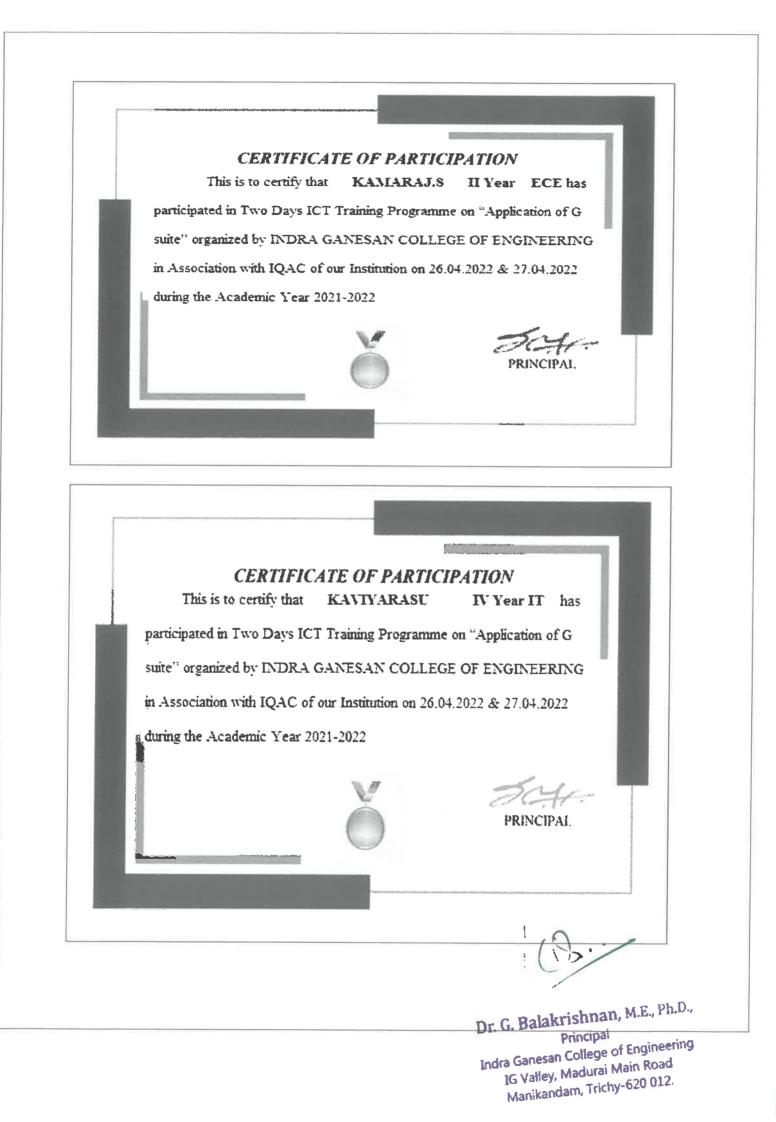

### Two days ICT Workshop

### On

## **"APPLICATION OF G SUITE"**

#### **Students Participation List**

#### DATE: 26.04.2022 & 27.04.2022

| S.NO | Register<br>Number | Name                   | S.NO | Register<br>Number | Name                |
|------|--------------------|------------------------|------|--------------------|---------------------|
| 1    | 811218103001       | Akash J                | 18   | 811220106006       | Banu priya G        |
| 2    | 811218103002       | Mahendran M            | 19   | 811220106008       | Bharathidasan C     |
| 3    | 811218103003       | Musaraf Ali S          | 20   | 811220106018       | J.Jancy             |
| 4    | 811218103004       | Prabhu J J             | 21   | 811220106019       | Jeevasen N          |
| 5    | 811219103002       | Vignesh R              | 22   | 811220106021       | Kamaraj.S           |
| 6    | 811220103011       | Dharun Kumar R         | 23   | 811220106022       | C.karthick          |
| 7    | 811220103020       | Gunaselan G            | 24   | 811220106023       | S.Karthika          |
| 8    | 811220103024       | Iyyapan Mani A         | 25   | 811220106025       | Kishore R           |
| 9    | 811220103025       | Kalanchiya Muniyaraj B | 26   | 811220106026       | M. Kishore kumar    |
| 10   | 811220103029       | Manikanadan M          | 27   | 811220106028       | Mancy.E             |
| 11   | 811220103030       | Mohanapriya S          | 28   | 811220106031       | Pradhap.J           |
| 12   | 811220103032       | Muthuselvam A          | 29   | 811220106032       | Prasannaa.J         |
| 13   | 811220103041       | Sudhakar R             | 30   | 811220106033       | Preethika.M         |
| 14   | 811220103046       | Vishwa S               | 31   | 811220106034       | Premalatha.M        |
| 15   | 811220103303       | Evanjaline Joycy S     | 32   | 811220106037       | Shri Harini Priya B |
| 16   | 811220103306       | Vishva P               | 33   | 811220106038       | M.Snega             |
| 17   | 811220103307       | Thulasimani S          | 34   | 811220106039 (     | N.Sobi amirtha      |