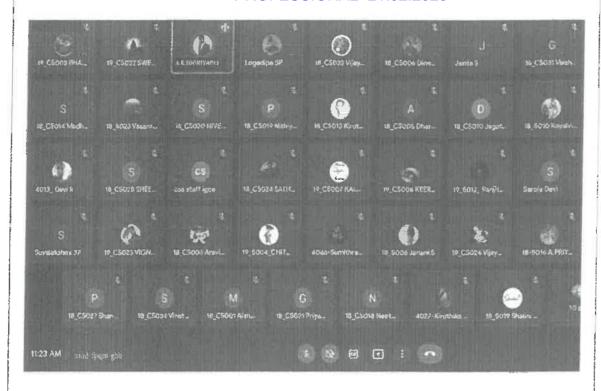

### COLLEGE OF ENGINEERING

Madural Main Road (NH-45B), Manikandam, Tirechtrapalli-620 012 Approved by AICTE, NewDelhi & Affiliated to Anna University, Chennal

**Glimpse From the Event.** MS OFFICE APPLICATION FOR ENGINEERING PROFESSIONAL 21.02.2020