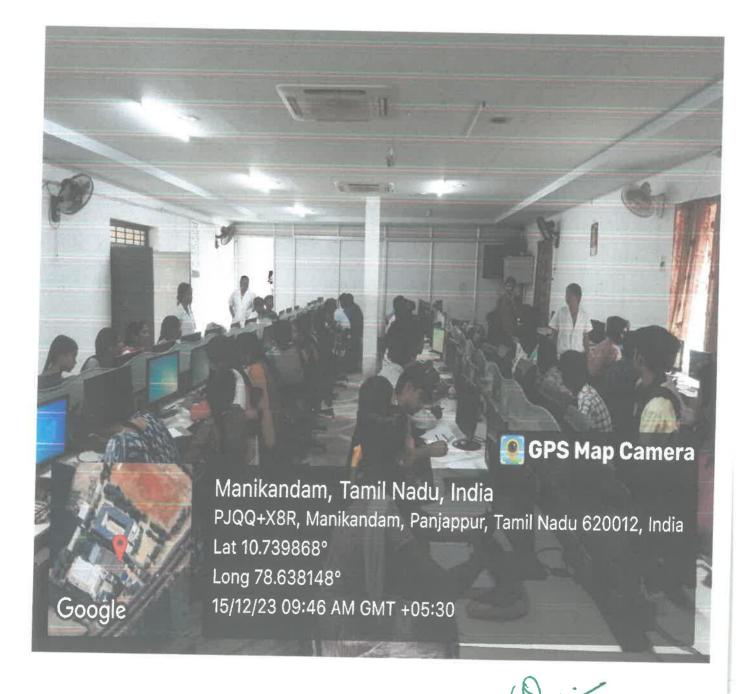

### **B.** Computer Centre

Dr. G. Balakrishnan, M.E., Ph.D.,
Principal

Indra Ganesan College of Engineering
IG Valley, Madurai Main Road
Manikandam, Trichy-620 012: