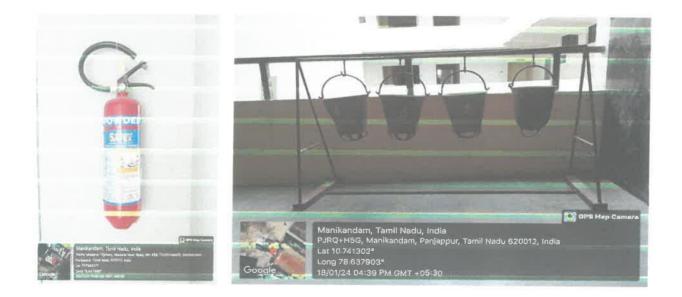

# 72. Fire Extinguisher Facilities

Dr. G. Balakrishnan, M.E., Ph.D., Principal Indra Ganesan College of Engineering IG Valley, Madurai Main Road Manikandam, Trichy-620 012.

IG VALLEY, MADURAI MAIN ROAD, MANIKANDAM, FIRUCHIRAPALLI - 620012