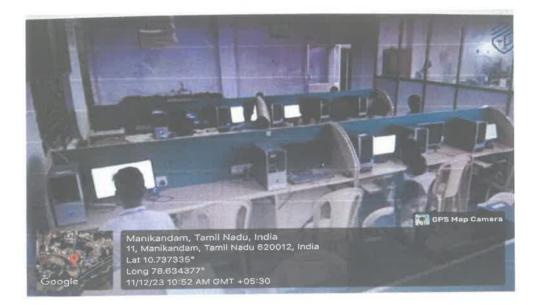

#### 9. Computer Centre

Dr. G. Balakrishnan, M.E., Ph.D.,

Principal Indra Ganesan College of Engineering IG Valley, Madurai Main Road Manikandam, Trichy-620 012.

NAAC ACCREDITED, 29(F) STATUS INSTITUTION BY UGC