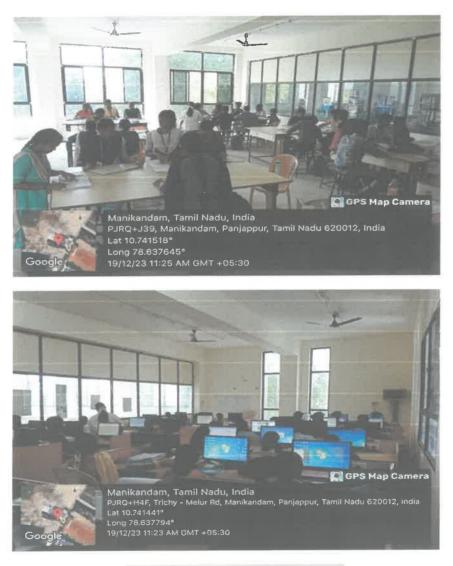

### 56. B.E. CSE Classroom

Manikandam, Tamil Nadu, India PJRQ+J39, Manikandam, Panjappur, Tamil Nadu 620012, India Lat 10.741578° Long 78.637767° 09/11/23 12:49 PM GMT +05:30

APPROVED BY AICTE, NEW DELHI & AFFILIATION TO UNIVERSITY, CHENNAI