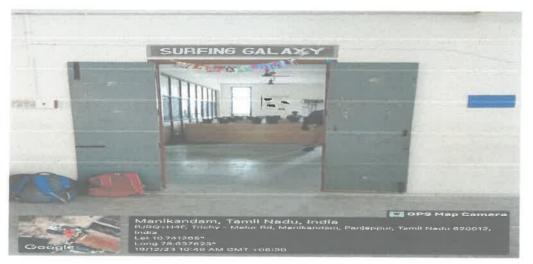

### 32. Surfing Galaxy Lab

APPROVED BY AICTE, NEW DELHI & AFFILIATION TO UNIVERSITY, CHENNAL

NAAC ACCREDITED, 29(F) STATUS INSTITUTION BY UGC

IG VALLEY, MADURAI MAIN ROAD, MANIKANDAM, TIRUCHIRAPALLI - 620012