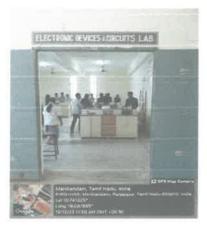

#### 41. Electronics Devices and Circuits Lab

Dr. G. Balakrishnan, M.E., Ph.D.,

Principal Indra Ganesan College of Engineering IG Valley, Madurai Main Road Manikandam, Trichy-620 012.

NAAC ACCREDITED, 29(F) STATUS INSTITUTION BY UGC