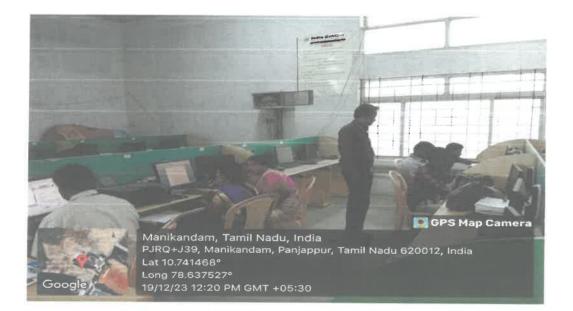

### 56. B.E. CSE Classroom

Manikandam, Tamil Nadu, India PJRQ+J39, Manikandam, Panjappur, Tamil Nadu 620012, India Lat 10.741578° Long 78.637767° 09/11/23 12:49 PM GMT +05:30

APPROVED BY AICTE, NEW DELHI & AFFILIATION TO UNIVERSITY, CHENNAI