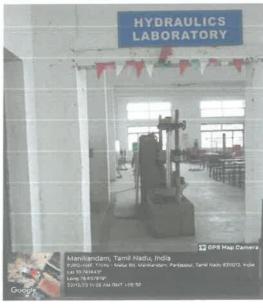

### 44. Hydraulics Laboratory

APPROVED BY AICTE, NEW DELHI & AFFILIATION TO UNIVERSITY, CHENNAI

NAAC ACCREDITED, 29(F) STATUS INSTITUTION BY UGC

IG VALLEY, MADURAI MAIN ROAD, MANIKANDAM, TIRUCHIRAPALLI - 620012