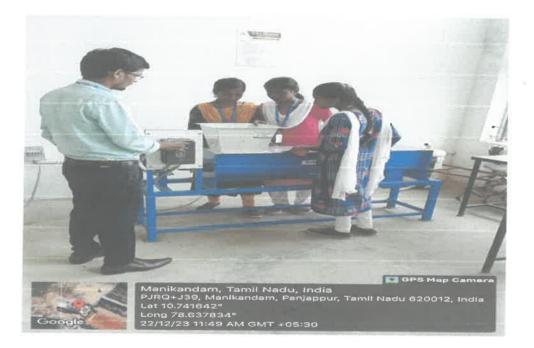

### 45. Laboratories

Dr. G. Balakrishnan, M.E., Ph.D., Principal Indra Ganesan College of Engineering IG Valley, Madurai Main Road Manikandam, Trichy-620 012.

54