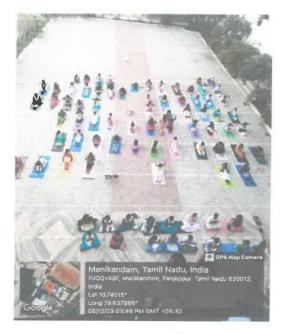

#### 15. Yoga Centre

Manikandam, Tamil Nadu, India PJQQ+X8F, Manikandam, Panjappur, Tamil Nadu 620012, India Lat 10.740137° Long 78.638002° 05/12/23 03:50 PM GMT +05:30

IG VALLEY, MADURAI MAIN ROAD, MANIKANDAM, TIRUCHIRAPALLI - 620012