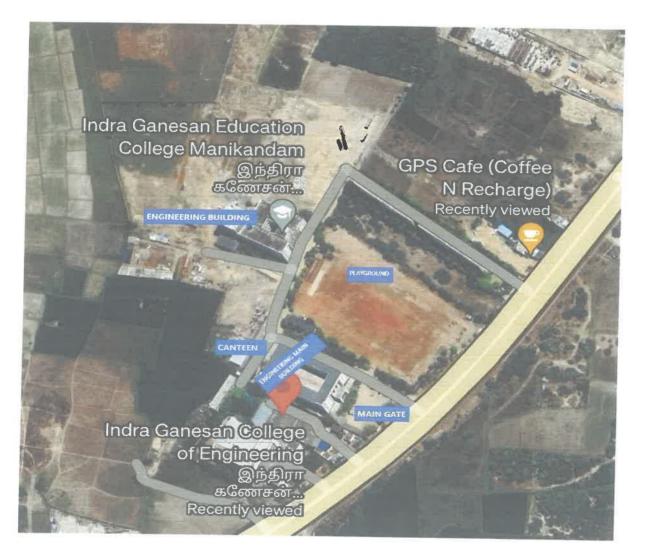

#### 2. Location Map

Dr. G. Balakrishnan, Principal Indra Ganesan College of Engineering IG Valley, Madurai Main Road Manikandam, Trichy-620 012.

NAAC ACCREDITED, 29(F) STATUS INSTITUTION BY UGC

IG VALLEY, MADURAI MAIN ROAD, MANIKANDAM, TIRUCHIRAPALLI - 620012