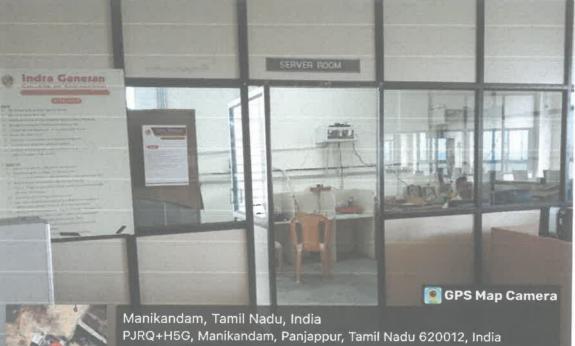

### 26. Server Room

PJRQ+H5G, Manikandam, Panjappur, Tamil Nadu 620012, J Lat 10.741328° Long 78.637882° 19/12/23 10:46 AM GMT +05:30

Goog

IG VALLEY, MADURAI MAIN ROAD, MANIKANDAM, TIRUCHIRAPALLI - 620012