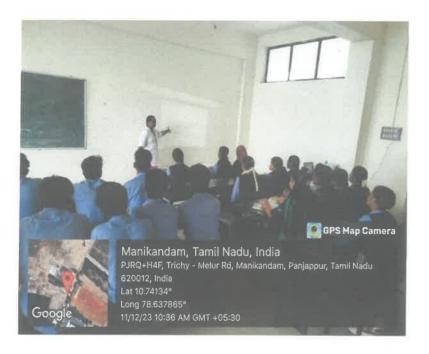

### 56. B.E. CSE Classroom

Manikandam, Tamil Nadu, India PJRQ+J39, Manikandam, Panjappur, Tamil Nadu 620012, India Lat 10.741578° Long 78.637767° 09/11/23 12:49 PM GMT +05:30

APPROVED BY AICTE, NEW DELHI & AFFILIATION TO UNIVERSITY, CHENNAI

NAAC ACCREDITED, 29(F) STATUS INSTITUTION BY UGC

IG VALLEY, MADURAI MAIN ROAD, MANIKANDAM, TIRUCHIRAPALLI - 620012