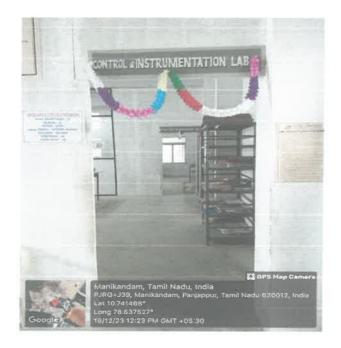

### 37. Control & Instrumentation Lab

Dr. G. Balakrishnan, M.E., Ph.D., Principal Indra Ganesan College of Engineering IG Valley, Madurai Main Road Manikandam, Trichy-620 012.

46

IG VALLEY, MADURAI MAIN ROAD, MANIKANDAM, TIRUCHIRAPALLI - 620012