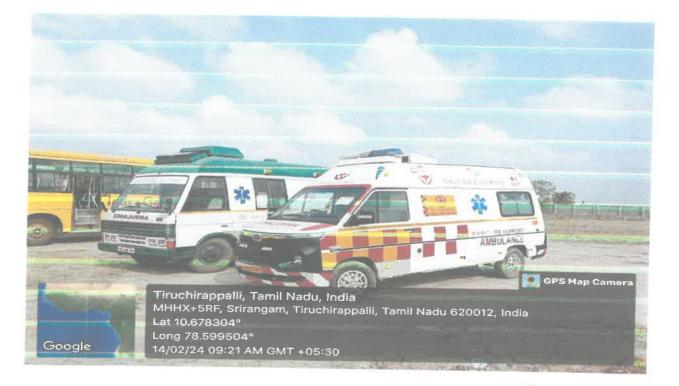

## 73. Ambulance Facilities

IG VALLEY, MADURAI MAIN ROAD, MANIKANDAM, TIRUCHIRAPALLI - 620012