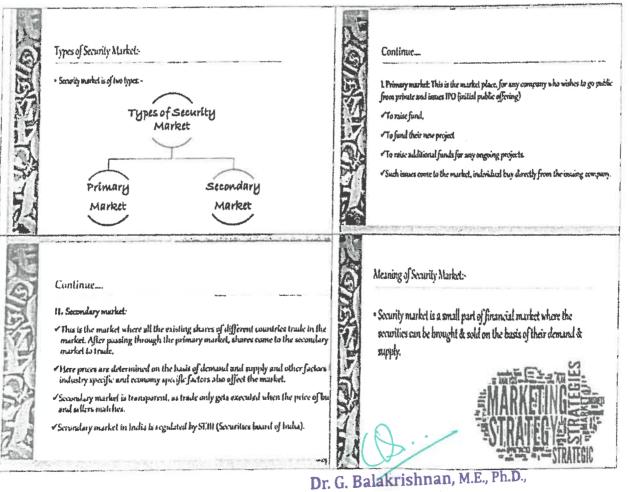

|                  |
| C203.2           | 3   | 3   | 2   | 1   | 1      |       | 4                 | 2                |
| C203.3           | 3   | 3   | 2   | 1 I |        |       | 2                 | 2                |
| C203.4           | 3   | 3   | 2   |     | 1      |       | 2                 | 2                |
| C203.5           | 3   | 3   | 2   |     | 1      | -     | 2                 | 2                |
| C203.6           | 3   |     | 4   | 1   | 1      | *2    | 2                 | 2                |
| a a carto        |     | 2   | 2   |     | 1      | *2    | 2                 |                  |

Signature of the F

Dr. G. Balakrishnan, M.E., Ph.D., Principal Indra Ganesan College of Engineering IG Valley, Madurai Main Road Manikandam, Trichy-620 012.





Principal Indra Ganesan College of Engineering IG Valley, Madurai Main Road Manikandam, Trichy-620 012.

IG Valley, Manikandam, Tiruchirappalli, Tamil Nadu – 620 012, India (Approved by AICTE, New Delhi, Affiliated to Anna University, Chennai-25)

### DEPARTMENT OF MANAGEMENT STUDIES

### Assignment Answer Sheet

Name of the Student: Balaguru J

AU Register Number: 811221631007

| Course code | Assignment - | 0            | Date of Issue: 05.09.2022      | Marks  | 1       |
|-------------|--------------|--------------|--------------------------------|--------|---------|
| Ann         | BB 4001      | Course Title | SECURITY ANALYSIS AND CONTRACT | VIALKS | 10      |
| Year        | T            | Semester     | TOP ON PORTOLI                 |        |         |
|             |