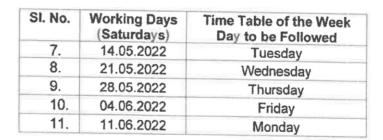

| SI. No. | Working Days<br>(Saturdays) | Time Table of the Week Day to be Followed |
|---------|-----------------------------|-------------------------------------------|
| 7.      | 28.05.2022                  | Thursday                                  |
| 8.      | 04.06.2022                  | Friday                                    |
| 9.      | 11.06.2022                  | Monday                                    |
| 10.     | 18.06.2022                  | Tuesday                                   |
| 11.     | 25.06.2022                  | Wednesday                                 |
| 12.     | 02.07.2022                  | Thursday                                  |