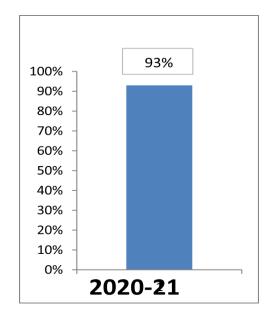

#### Placement Status of our Institution -2020-2021

| S.No | Academic<br>Year | No.of Students in Final Year | Placed<br>Students | %<br>Placement |
|------|------------------|------------------------------|--------------------|----------------|
| 1    | 2020-2021        | 172                          | 160                | 93             |