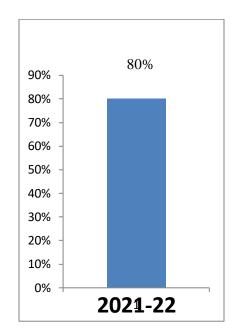

#### Placement Status of our Institution -2021-2022

| S.No | Academic<br>Year | No.of Students in Final Year | Placed<br>Students | %<br>Placement |
|------|------------------|------------------------------|--------------------|----------------|
| 1    | 2021-2022        | 148                          | 119                | 80             |