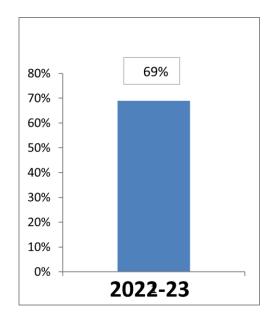

### Placement Status of our Institution -2022-2023

| S.No | Academic<br>Year | No.of Students in Final Year | Placed<br>Students | %<br>Placement |
|------|------------------|------------------------------|--------------------|----------------|
| 1    | 2022-2023        | 129                          | 89                 | 69             |