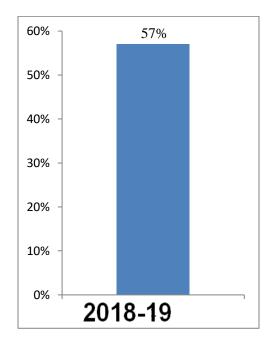

#### Placement Status of our Institution -2018-2019

| S.No | Academic<br>Year | No.of Students in Final Year | Placed<br>Students | %<br>Placement |
|------|------------------|------------------------------|--------------------|----------------|
| 1    | 2018-2019        | 321                          | 183                | 57             |