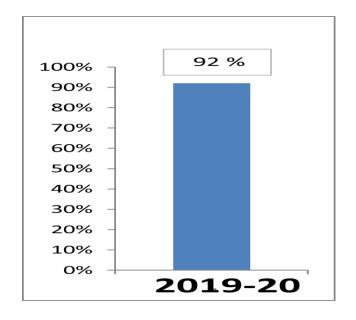

#### Placement Status of our Institution -2019-2020

| S.No | Academic<br>Year | No.of Students in Final Year | Placed<br>Students | %<br>Placement |
|------|------------------|------------------------------|--------------------|----------------|
| 1    | 2019-2020        | 253                          | 234                | 92             |